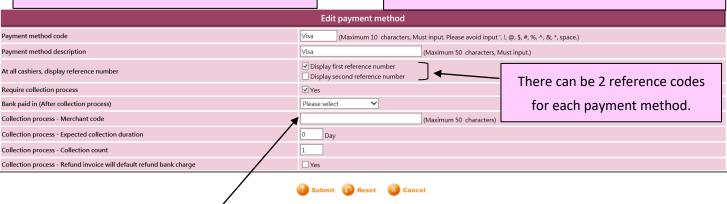

In b2b system, you can define your own payment methods.

| General se | eneral settings  Config Payment Prom Msg Remarks Analysis Analysis |                                    |                                         |                                            |           |                                                   |                                                        |                            |                                    |      |        |  |  |  |  |
|------------|--------------------------------------------------------------------|------------------------------------|-----------------------------------------|--------------------------------------------|-----------|---------------------------------------------------|--------------------------------------------------------|----------------------------|------------------------------------|------|--------|--|--|--|--|
|            | Payment method                                                     |                                    |                                         |                                            |           |                                                   |                                                        |                            |                                    |      |        |  |  |  |  |
| Sequen     | Payment<br>ce code                                                 | Payment description                | Bank paid in (After collection process) | Display at all cash                        | display 1 | l cashiers,<br>irst reference<br>umber            | At all cashiers,<br>display second reference<br>number | Require collection process | Payment method available shop Edit | Act  | ion    |  |  |  |  |
| 1          | Cash                                                               | Cash                               |                                         | Must display at all ca                     | shiers    | No                                                | No                                                     | No                         | CWB, MK                            |      |        |  |  |  |  |
| 2          | Visa                                                               | Visa                               |                                         | Display at all cashi<br>press here to char |           | Yes                                               | No                                                     | No                         | CWB, MK                            | Edit |        |  |  |  |  |
| 3          | EPS                                                                | EPS                                |                                         | Display at all cashi<br>press here to char |           | No                                                | No                                                     | Yes                        | CWB                                | Edit |        |  |  |  |  |
| 4          | Cheque                                                             | Cheque                             |                                         | Display at all cashi<br>press here to char |           | Yes                                               | No                                                     | No                         | CWB                                | Edit |        |  |  |  |  |
| 5          | вос                                                                | Bank of China master card          | Bank of China visa card (BOC)           | Display at all cashi<br>press here to char |           | Yes                                               | No                                                     | Yes                        | CWB                                | Edit |        |  |  |  |  |
| 6          | Union                                                              | Union Pay                          |                                         | Display at all cashi<br>press here to char |           | Yes                                               | No                                                     | No                         | CWB                                | Edit |        |  |  |  |  |
| 7          | Contra                                                             | Contra Account                     |                                         | Display at all cashi<br>press here to char |           | No                                                | No                                                     | No                         | CWB, MK                            | Edit |        |  |  |  |  |
| 8          | Octopus                                                            | Octopus Card                       |                                         | Display at all cashi<br>press here to char |           | No                                                | No                                                     | No                         | CWB, MK                            | Edit |        |  |  |  |  |
| 9          | HSBC06                                                             | HSBC Visa Card 6 month installment | HSBC master card<br>(HSBC)              | Display at all cashi<br>press here to char |           | Yes                                               | No                                                     | Yes                        | МК                                 | Edit |        |  |  |  |  |
| 10         | DBS                                                                | DBS Credit Card                    |                                         | Hide at all cashie<br>press here to char   |           |                                                   |                                                        | /                          |                                    | Edit | Delete |  |  |  |  |
|            |                                                                    | n select wheth                     | • •                                     |                                            |           | In our CEU version, users can choose to display a |                                                        |                            |                                    |      |        |  |  |  |  |

Users can input banks and merchant codes to make use of the credit card collection function, and handle receivables of credit card companies.