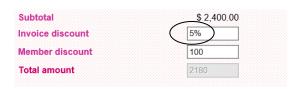

#### Example 1

A member purchased \$2400 worth of treatment. **Invoice discount** is 5%, and his **member discount** is \$100. Total amount will be  $$2400 \times 95\% - $100 = $2180$ 