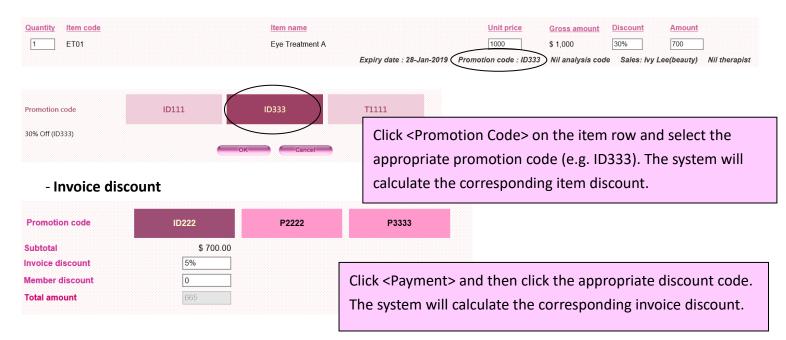

### **Promotion code**

Users can first setup **promotion codes**. Applying promotion codes in the cashier page is a more convenient way to add **item discount** and **invoice discount**.

#### - Item discount