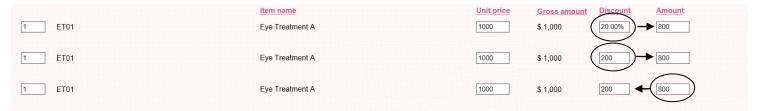

#### 1. Item discount

Item discount is discount applied to individual items.

It can be entered through discount percentage, fixed amount, or entered by changing the amount.