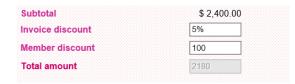

## Example 2

| Subtotal         | \$ 2,400.0 |
|------------------|------------|
| Invoice discount | 100        |
| Member discount  | 5%         |
| Total amount     | 2185       |

A member purchased \$2400 worth of treatment. Invoice discount is \$100, and his member discount is 5%. Total amount will be  $(2400 - 100) \times 95\% = 2185$ 