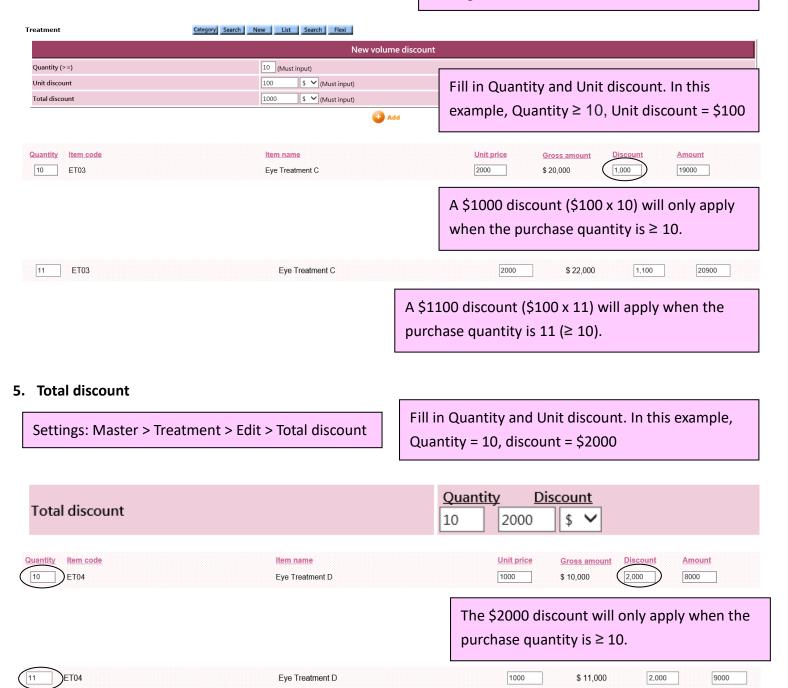

#### 4. Volume Discount

Settings: Master > Treatment > Volume Discount

The same \$2000 discount will apply when the purchase quantity is  $\geq$  11.

Using percentages in total discount is no different from usnig volume discount.

**Volume Discount** and **Total discount** cannot be used together.