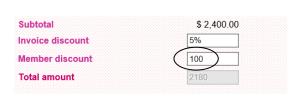

### 3. Member discount

Member discount is discount applied to the specific member. It can be entered through Payment > Member discount. Both percentages and fixed amount discount can be entered.

Invoice discount is calculated before member discount. For example:

#### Example 1

A member purchased \$2400 worth of treatment. **Invoice discount** is 5%, and his **member discount** is \$100. Total amount will be  $$2400 \times 95\% - $100 = $2180$ 