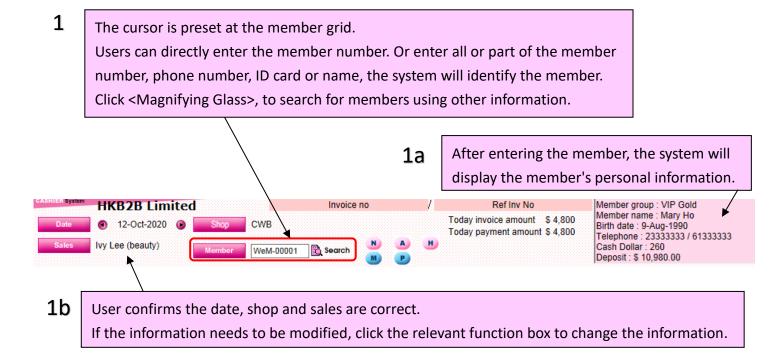

# **Cashier**

Users can use cashier to issue invoices for members, record purchase dates, sales, items and payment methods, etc.

## Go to Point of Sale > Cashier

2a After entering the item, the item discount and amount will be automatically calculated. Users can change the discount and amount by themselves. Enter the deduction amount or percentage, press [Enter] on the keyboard, the system will automatically calculate the amount.