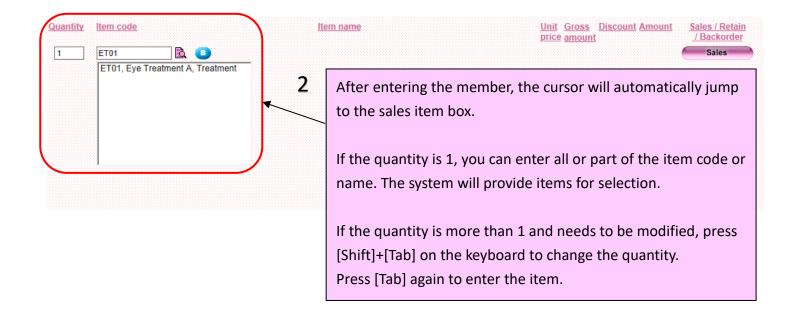

| Quantity Item code  | Item name                              | <u>Unit Gross Discount Amount</u><br>price amount | Sales / Retain<br>/ Backorder |
|---------------------|----------------------------------------|---------------------------------------------------|-------------------------------|
| 1 ET01              | Eye Treatment A                        | 1000 \$ 1,000 0 1000                              | Sales O                       |
| 1 box E02           | Expiry date : 12-Oct-2023<br>Eye Clean | 2000 \$ 2,000 10.00% 1800                         | Sales                         |
| 1 FT02              | Facial Flexi Treatment                 | 1200 \$ 1,200 200 1000                            | vy Lee(beauty) Remark:        |
| 1 Please input iter | Expiry date : 12-Oct-2021              | Nil promotion code Nil analysis code Sales: N     | vy Lee(beauty) Remark:        |
|                     |                                        |                                                   |                               |