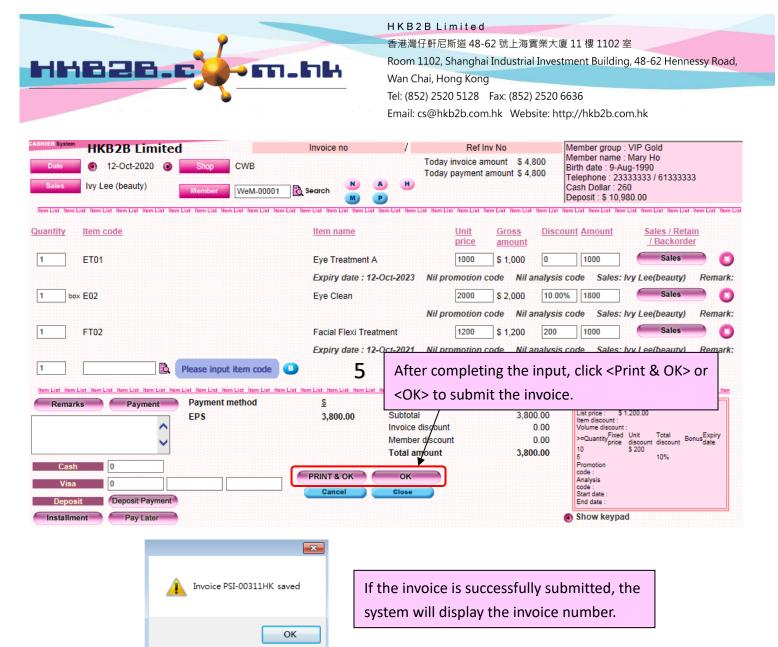

Τ

| Remarks      | Payment             | Payment method | 2              | Subtotal         | <u>\$</u><br>3,800.00 | Item : Facial Flexi Treatment (FT02)<br>List price : \$ 1,200.00   |
|--------------|---------------------|----------------|----------------|------------------|-----------------------|--------------------------------------------------------------------|
| /            | ~                   | Unpaid amount  | 3,800.00       | Invoice discount | 0.00                  | Item discount :<br>Volume discount :                               |
| /            | <u> </u>            |                |                | Member discount  | 0.00                  | >=Quantity Fixed Unit Total Bonus Ex<br>discount discount Bonus da |
| ¥            |                     | $\sim$         |                | Total amount     | 3,800.00              | 10 \$ 200                                                          |
|              |                     |                |                |                  |                       | 400                                                                |
| Cash         | 0                   | 4a             | If you need to |                  |                       |                                                                    |
| Cash<br>Visa | 0                   | 4a             | If you need to |                  |                       | d, click <payment>.</payment>                                      |
|              | 0 0 Deposit Payment | 4a             | If you need to |                  |                       |                                                                    |