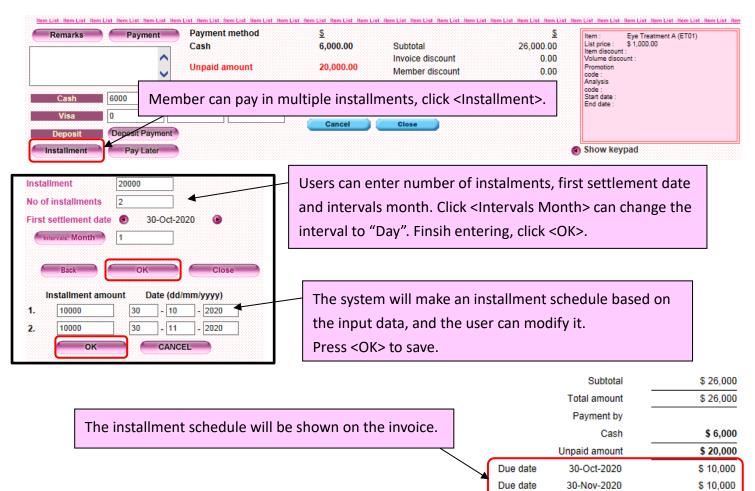

#### Instalment

H K B 2 B L i m i t e d 香港灣仔軒尼斯道 48-62 號上海實業大廈 11 樓 1102 室 Room 1102, Shanghai Industrial Investment Building, 48-62 Hennessy Road, Wan Chai, Hong Kong Tel: (852) 2520 5128 Fax: (852) 2520 6636