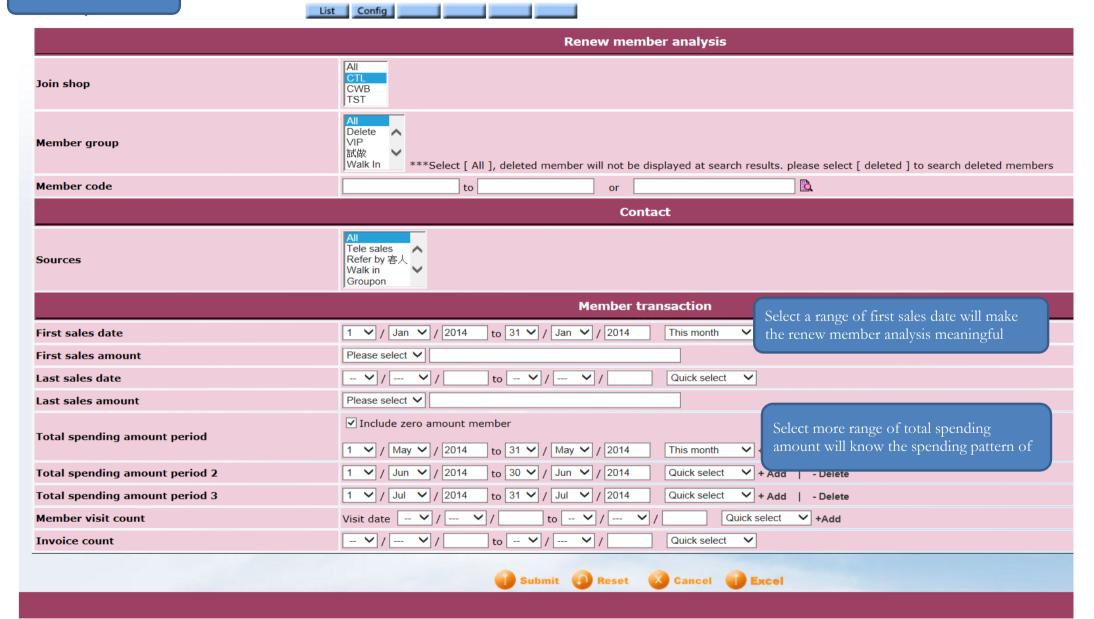

## Renew member analysis

Not only provide information on how many member renew after first purchase, need how long to renew, number of visits and spending amount after first purchase.

Also provide renew and not renew percentage on factors like source or member group, let company have clear picture on the strength of all factors so that marketing strategy can be made in a correct direction.

## Report content

HKB2B Limited Renew member analysis

When select first sales date and second sales date will Member with second sales will be treated as renew

|          |             |      |            |             |             |              |        |              | • 0             | •                 | 1 0               |        |         |
|----------|-------------|------|------------|-------------|-------------|--------------|--------|--------------|-----------------|-------------------|-------------------|--------|---------|
|          |             |      |            |             |             |              |        |              | amount 1-May-   | amount            | amount            | Member |         |
| Member   |             | Join |            | First sales | First sales | Second sales | Renew  | Second sales | 2014 to 31-May- | 1-Jun-2014 to 30- | 1-Jul-2014 to 31- | visit  | Invoice |
| group    | Member code | shop | Source     | date        | amount      | date         | period | amount       | 2014            | Jun-2014          | Jul-2014          | count  | count   |
| Silver   | WeM-10031   | CTL  | 客人 refer   | 29-Jan-2014 | \$ 20609.00 | 28-Mar-2014  | 58     | \$ 2200.00   | \$ 5000.00      | \$ 6800.00        | \$ 11900.00       | 10     | 5       |
| Silver   | WeM-10032   | CTL  | 客人 refer   | 11-Jan-2014 | \$ 17000.00 | 15-Mar-2014  | 63     | \$ 8000.00   | \$ 0.00         | \$ 5000.00        | \$ 0.00           | 6      | 4       |
| Silver   | WeM-10033   | CTL  | Walk in    | 9-Jan-2014  | \$ 9976.00  |              | 0      | \$ 0.00      | \$ 0.00         | \$ 0.00           | \$ 0.00           | 1      | 1       |
| Gold     | WeM-10034   | CTL  | Tele sales | 9-Jan-2014  | \$ 0.00     | 16-Jan-2014  | 7      | \$ 18000.00  | \$ 0.00         | \$ 0.00           | \$ 0.00           | 5      | 2       |
| Gold     | WeM-10035   | CTL  | Walk in    | 20-Jan-2014 | \$ 11000.00 |              | 0      | \$ 0.00      | \$ 0.00         | \$ 0.00           | \$ 0.00           | 5      | 1       |
| Gold     | WeM-10036   | CTL  | Groupon    | 24-Jan-2014 | \$ 1800.00  | 28-Feb-2014  | 35     | \$ 20000.00  | \$ 0.00         | \$ 0.00           | \$ 0.00           | 4      | 2       |
| Gold     | WeM-10037   | CTL  | Walk in    | 18-Jan-2014 | \$ 19800.00 |              | 0      | \$ 0.00      | \$ 0.00         | \$ 0.00           | \$ 0.00           | 4      | 1       |
| Platinum | WeM-10038   | CTL  | Groupon    | 18-Jan-2014 | \$ 2000.00  |              | 0      | \$ 0.00      | \$ 0.00         | \$ 0.00           | \$ 0.00           | 2      | 1       |
| Platinum | WeM-10039   | CTL  | Groupon    | 2-Jan-2014  | \$ 3200.00  |              | 0      | \$ 0.00      | \$ 0.00         | \$ 0.00           | \$ 0.00           | 2      | 1       |
| Platinum | WeM-10040   | CTL  | Tele sales | 2-Jan-2014  | \$ 13176.00 |              | 0      | \$ 0.00      | \$ 0.00         | \$ 0.00           | \$ 0.00           | 3      | 1       |