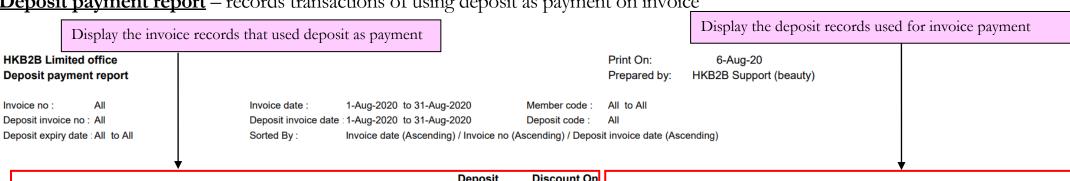

**Deposit payment report** – records transactions of using deposit as payment on invoice

|            |              | <u> </u>    |             |                |                              |                                 |                 |                      |              |               |                |                     |
|------------|--------------|-------------|-------------|----------------|------------------------------|---------------------------------|-----------------|----------------------|--------------|---------------|----------------|---------------------|
| Invoice no | Invoice date | Member code | Member name | Invoice amount | Deposit<br>payment<br>amount | Discount On<br>Dep<br>Deduction | Deposit invoice | Deposit invoice date | Deposit code | Deposit value | Deposit amount | Deposit expiry date |
| PSI-65111  | 5-Aug-2020   | WeM-1999    | Fong Mary   | \$ 1000.00     | \$ 1000.00                   | \$ 100.00                       | PSI-65110       | 5-Aug-2020           | TV           | \$ 10000.00   | \$ 9000.00     | 5-Feb-2021          |
| PSW-09343  | 6-Aug-2020   | WeM-1999    | Fong Mary   | \$ 3600.00     | \$ 3600.00                   | \$ 360.00                       | PSI-65110       | 5-Aug-2020           | TV           | \$ 10000.00   | \$ 9000.00     | 5-Feb-2021          |
| PSI-65117  | 6-Aug-2020   | WT00750     | Amy Ng      | \$ 9000.00     | \$ 4500.00                   | \$ 900.00                       | PSI-65116       | 1-Aug-2020           | 2KTV         | \$ 20000.00   | \$ 16000.00    | 6-Aug-2021          |
|            |              |             |             | <b>↑</b>       | \$ 9100.00                   | \$ 1360.00                      |                 |                      |              | <b></b>       |                |                     |
|            |              |             |             |                |                              |                                 |                 |                      |              |               |                |                     |

Deposit payment amount: amount of deposit used as payment on this invoice

(i.e. member purchased items that amounted \$9000, part of the payment \$4500 is settled by deposit payment)

**Deposit value**: the actual amount of deposit that member can be used

**Deposit amount**: the actual amount of member paid to purchase the deposit (i.e. member only paid \$16000 to purchase \$20000 deposit that can be used)

The total amount of deposit payment amount and discount on deposit deduction on this report

> Discount on deposit deduction: when member purchased deposit with discount and used deposit as payment, discount on deposit deduction will be calculated by the system

> Calculation method: the discount on deposit deduction calculated from the deposit payment amount based on the percentage of discount received when purchasing the deposit

(Deposit value – Deposit amount) ÷ Deposit value × Deposit payment amount

Use member WT00750 as example:

Discount on deposit deduction =  $(20000-16000) \div 20000 \times 4500 = $900$