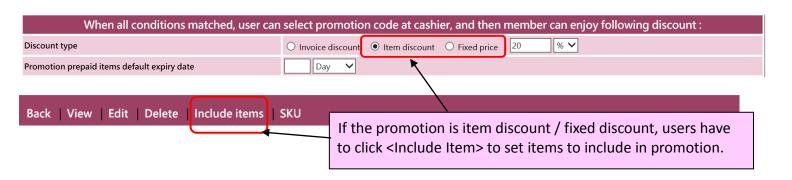

If the promotion has more than one code, users can input the code in <SKU>.

Back | View | Edit | Delete | Include items SKU

| Edit SKU       |                                                                                    |  |  |
|----------------|------------------------------------------------------------------------------------|--|--|
| Promotion code | ID111                                                                              |  |  |
| Promotion name | 折扣20%                                                                              |  |  |
| Discount type  | Item discount                                                                      |  |  |
| SKU            | D20 (Maximum 20 characters. Please avoid input ', !, @, \$, #, %, ^, &, *, space.) |  |  |
| SKU            | (Maximum 20 characters. Please avoid input ', !, @, \$, #, %, ^, &, *, space.)     |  |  |