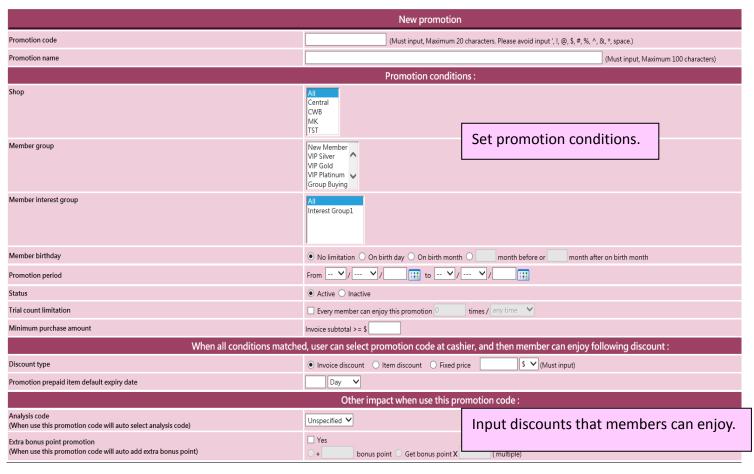

# **Promotion**

In cashier, other than inputting the discount directly, users can choose promotions to offer item or invoice discounts.

Users can set promotion conditions and corresponding discounts that members can enjoy.

In cashier, when users select promotions that meet certain conditions, member will be able to enjoy discounts.

When the invoice is issued, users can do sales analysis with the promotion code.

Add new promotion at Master > Promotion > New.

# **Promotion information**

|      | Promotion code: This promotion cannot be duplicated. The code will be shown on the invoice.                      |
|------|------------------------------------------------------------------------------------------------------------------|
|      | Promotion name: A brief description of the promotion.                                                            |
|      |                                                                                                                  |
|      | oice content has to match the below conditions for the discount to be valid:                                     |
|      | Shop: Shop that allows the use of promotion. Users can specify more than one shop.                               |
|      | Member group: Members have to be in the selected group to enjoy the discount. Users can specify more than        |
|      | one group.                                                                                                       |
|      | Member interest group: Members have to be in the selected member interest group to enjoy the discount.           |
|      | Users can specify more than one interest group.                                                                  |
|      | Member birthday: Birthday of discount users have to meet the birthday conditions. Conditions include             |
|      | "on birthday", "on birth month" or a specified period before / after birthday.                                   |
|      | Purchase item department: Member can enjoy discounts when purchasing items in this department.                   |
|      | Promotion period: Member can only enjoy discounts in this period.                                                |
|      | Status: By default, system will set the promotion as active. The promotion cannot be used if "Inactive"          |
|      | is selected.                                                                                                     |
|      | Trial count limitation: In a certain period, members cannot enjoy the discount for more than a certain number of |
|      | times. The effective period can be in a month / a year. When the member has used the discount over the limit     |
|      | amount, the system will notify users and display the past invoice records.                                       |
|      | Minimum purchase amount:                                                                                         |
|      | For invoice discount, members can only enjoy the discount when the invoice amount is no less than minimum        |
|      | purchase amount.                                                                                                 |
|      | For item discount, members can only enjoy the discount when the item amount is no less than minimum              |
|      | purchase amount.                                                                                                 |
|      |                                                                                                                  |
| Disc | ounts from selecting promotions:                                                                                 |

| Discount type: Includes invoice / item discounts. Discounts can be done in amount and percentages, or be  |
|-----------------------------------------------------------------------------------------------------------|
| calculated by setting the new selling price.                                                              |
| Promotion prepaid items default expiry date: The last date for redeeming treatment purchased on discount. |
| The system will calculate the new expiry date. Authorised users can make appropriate changes.             |

## After using the discounts:

| Analysis code: For sales analysis only. When the promotion is used, the system will choose an analysis code. |
|--------------------------------------------------------------------------------------------------------------|
| Extra bonus point promotion: We have a bonus point scheme in our system. When enjoying the discounts,        |
| members can get bonus points or multiples of their existing points.                                          |