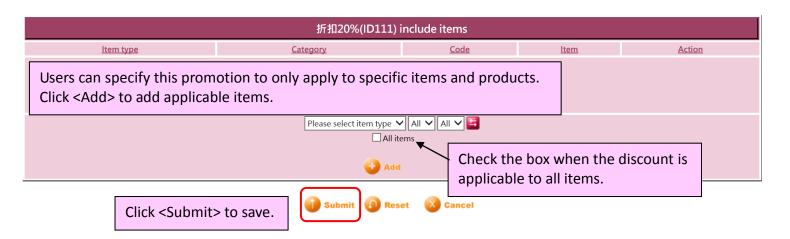

If the promotion has more than one code, users can input the code in <SKU>.

Back | View | Edit | Delete | Include items SKU

| Edit SKU       |                                                                                    |  |  |
|----------------|------------------------------------------------------------------------------------|--|--|
| Promotion code | ID111                                                                              |  |  |
| Promotion name | 折扣20%                                                                              |  |  |
| Discount type  | Item discount                                                                      |  |  |
| SKU            | D20 (Maximum 20 characters. Please avoid input ', !, @, \$, #, %, ^, &, *, space.) |  |  |
| SKU            | (Maximum 20 characters. Please avoid input ', !, @, \$, #, %, ^, &, *, space.)     |  |  |