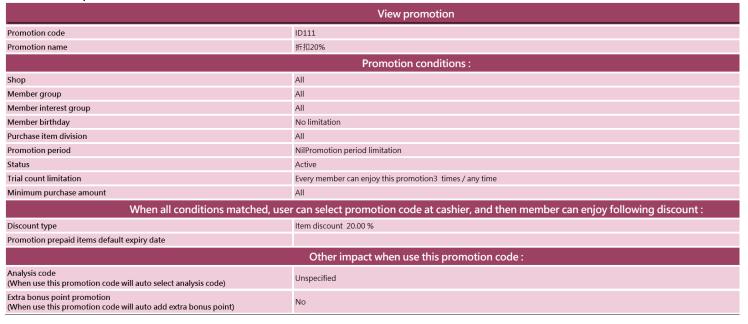

# **Promotion information**

|      | Promotion code: This promotion cannot be duplicated. The code will be shown on the invoice.                      |
|------|------------------------------------------------------------------------------------------------------------------|
|      | Promotion name: A brief description of the promotion.                                                            |
|      |                                                                                                                  |
|      | oice content has to match the below conditions for the discount to be valid:                                     |
|      | Shop: Shop that allows the use of promotion. Users can specify more than one shop.                               |
|      | Member group: Members have to be in the selected group to enjoy the discount. Users can specify more than        |
|      | one group.                                                                                                       |
|      | Member interest group: Members have to be in the selected member interest group to enjoy the discount.           |
|      | Users can specify more than one interest group.                                                                  |
|      | Member birthday: Birthday of discount users have to meet the birthday conditions. Conditions include             |
|      | "on birthday", "on birth month" or a specified period before / after birthday.                                   |
|      | Purchase item department: Member can enjoy discounts when purchasing items in this department.                   |
|      | Promotion period: Member can only enjoy discounts in this period.                                                |
|      | Status: By default, system will set the promotion as active. The promotion cannot be used if "Inactive"          |
|      | is selected.                                                                                                     |
|      | Trial count limitation: In a certain period, members cannot enjoy the discount for more than a certain number of |
|      | times. The effective period can be in a month / a year. When the member has used the discount over the limit     |
|      | amount, the system will notify users and display the past invoice records.                                       |
|      | Minimum purchase amount:                                                                                         |
|      | For invoice discount, members can only enjoy the discount when the invoice amount is no less than minimum        |
|      | purchase amount.                                                                                                 |
|      | For item discount, members can only enjoy the discount when the item amount is no less than minimum              |
|      | purchase amount.                                                                                                 |
|      |                                                                                                                  |
| Disc | ounts from selecting promotions:                                                                                 |

| Discount type: Includes invoice / item discounts. Discounts can be done in amount and percentages, or be  |
|-----------------------------------------------------------------------------------------------------------|
| calculated by setting the new selling price.                                                              |
| Promotion prepaid items default expiry date: The last date for redeeming treatment purchased on discount. |
| The system will calculate the new expiry date. Authorised users can make appropriate changes.             |

## After using the discounts:

| Analysis code: For sales analysis only. When the promotion is used, the system will choose an analysis code. |
|--------------------------------------------------------------------------------------------------------------|
| Extra bonus point promotion: We have a bonus point scheme in our system. When enjoying the discounts,        |
| members can get bonus points or multiples of their existing points.                                          |