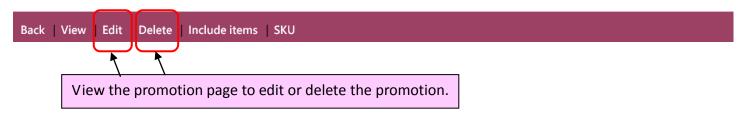

If the promotion has more than one code, users can input the code in <SKU>.

Back | View | Edit | Delete | Include items SKU

| Edit SKU       |                                                                                    |  |  |
|----------------|------------------------------------------------------------------------------------|--|--|
| Promotion code | ID111                                                                              |  |  |
| Promotion name | 折扣20%                                                                              |  |  |
| Discount type  | Item discount                                                                      |  |  |
| SKU            | D20 (Maximum 20 characters. Please avoid input ', !, @, \$, #, %, ^, &, *, space.) |  |  |
| SKU            | (Maximum 20 characters. Please avoid input ', !, @, \$, #, %, ^, &, *, space.)     |  |  |