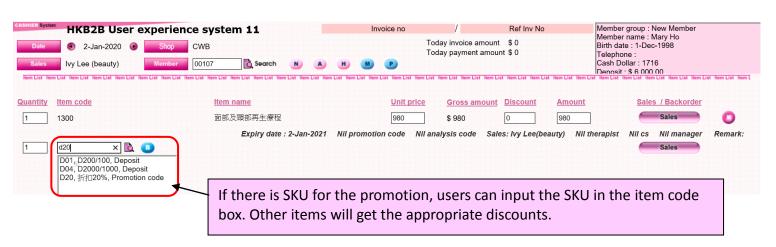

If the promotion has more than one code, users can input the code in <SKU>.

Back | View | Edit | Delete | Include items SKU

| Edit SKU       |                                                                                    |  |  |
|----------------|------------------------------------------------------------------------------------|--|--|
| Promotion code | ID111                                                                              |  |  |
| Promotion name | 折扣20%                                                                              |  |  |
| Discount type  | Item discount                                                                      |  |  |
| SKU            | D20 (Maximum 20 characters. Please avoid input ', !, @, \$, #, %, ^, &, *, space.) |  |  |
| SKU            | (Maximum 20 characters. Please avoid input ', !, @, \$, #, %, ^, &, *, space.)     |  |  |