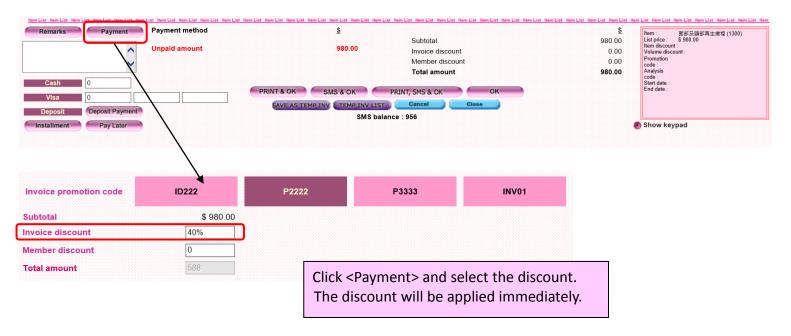

name | 折扣20%                                                                              |  |  |
| Discount type  | Item discount                                                                      |  |  |
| SKU            | D20 (Maximum 20 characters. Please avoid input ', !, @, \$, #, %, ^, &, *, space.) |  |  |
| SKU            | (Maximum 20 characters. Please avoid input ', !, @, \$, #, %, ^, &, *, space.)     |  |  |

Click <Confirm> to save.

## Select promotion in cashier (Item discount / fixed price)







香港灣仔軒尼斯道 48-62 號上海實業大廈 11 樓 1102 室

Room 1102, Shanghai Industrial Investment Building, 48-62 Hennessy Road,

Wan Chai, Hong Kong

Tel: (852) 2520 5128 Fax: (852) 2520 6636

Email: cs@hkb2b.com.hk Website: http://hkb2b.com.hk

# Select promotion in cashier (Invoice disocunt)