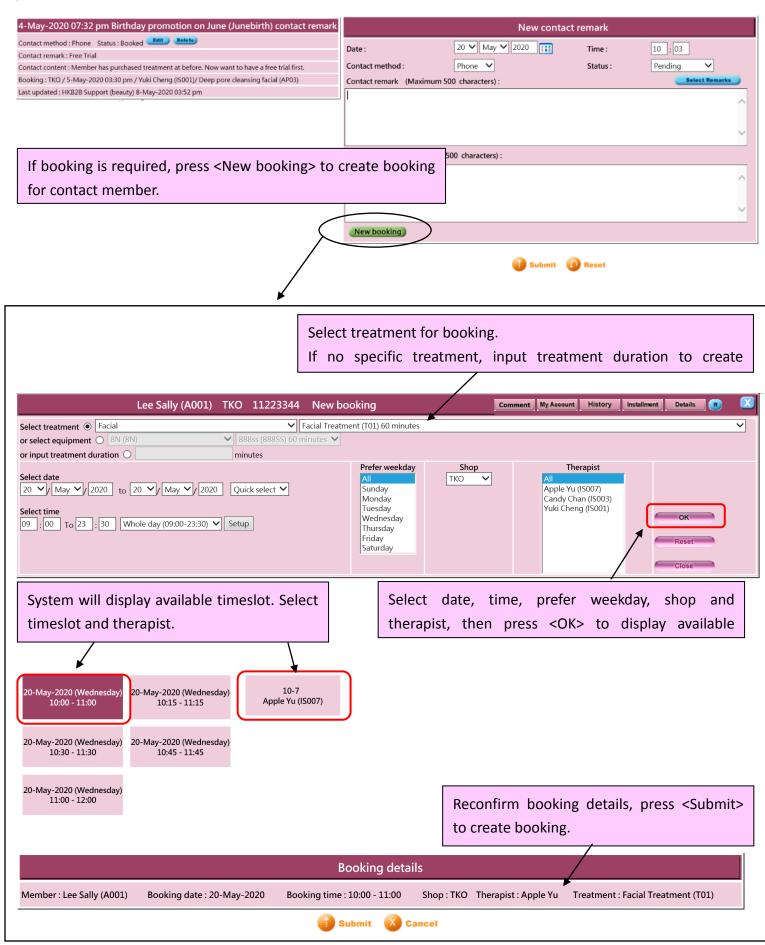

| Birthday promotion on June (Junebirth), Promotion code : AP, Analysis o                          | code : K11 Member            | : Lee Sally (A001) Te | lephone : 11223 | 344 Status : Pending     |
|--------------------------------------------------------------------------------------------------|------------------------------|-----------------------|-----------------|--------------------------|
| Member remark :                                                                                  |                              | Comme                 | My Account Hist | tory Installment Details |
| 4-May-2020 07:32 pm Birthday promotion on June (Junebirth) contact remark                        |                              | New conta             | act remark      |                          |
| Contact method : Phone Status : Booked                                                           | Date: 2                      | 20 🗸 May 🖌 2020 🔢     | Time :          | 10 : 03                  |
| Contact content : Member has purchased treatment at before. Now want to have a free trial first. | Contact method :             | Phone 🗸               | Status :        | Pending 🗸                |
| Booking : TKO / 5-May-2020 03:30 pm Yuki Cheng (IS001)/ Deep pore cleansing facial (AP03)        | Contact remark (Maximum 500  | characters):          |                 | Select Remarks           |
| Last updated : HKB2B Support (beauty) 8-May-2020 03:52 pm                                        |                              |                       |                 | ~                        |
| Can edit or delete created contact remarks.                                                      |                              |                       |                 | ~                        |
|                                                                                                  | Contact content (Maximum 500 | characters) :         |                 |                          |
|                                                                                                  |                              |                       |                 | ~                        |
|                                                                                                  |                              | <b>^</b>              |                 |                          |
|                                                                                                  |                              | 7                     |                 | ~                        |
|                                                                                                  | New booking                  |                       |                 |                          |
| Update latest contact status of member by                                                        | create new contac            | t 🕕 Submit            | Reset           |                          |
| remark, then press <submit> to update reco</submit>                                              | ord.                         |                       |                 |                          |