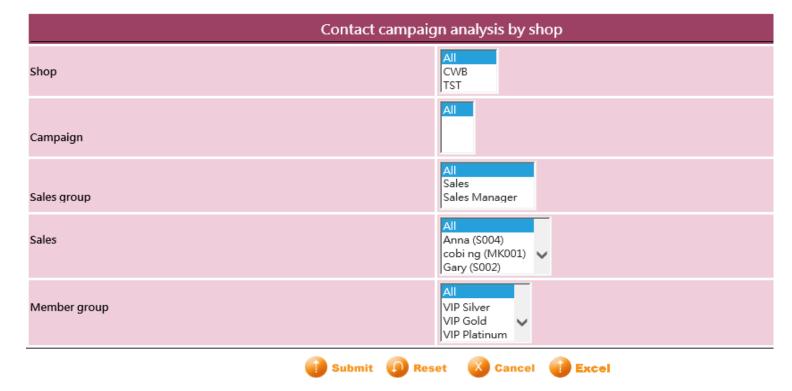

#### **Report - Contact Campaign Analysis**

Member > Report > Contact campaign analysis

Contact campaign analysis can sort by campaign, shop, sales and member. It analyze contact status of contact campaign according to members count.

| Member report                         |
|---------------------------------------|
| Contact campaign analysis by campaign |
| Contact campaign analysis by shop     |
| Contact campaign analysis by sales    |
| Contact campaign analysis by member   |