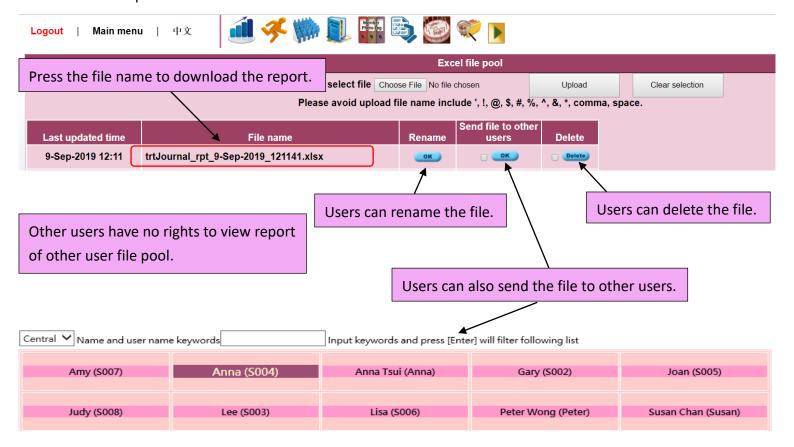

Users may use other functions in the system or even logout.

Reports generated will be output to own file pool. Users can download the report under

Main menu > File pool

Users can upload the file to their own file pool.

Logout |

Main menu

中文

**Excel file pool** 

Please press [ browse ] select file | Choose File | No file chosen

Upload

Clear selection

Please avoid upload file name include ', !, @, \$, #, %, ^, &, \*, comma, space.