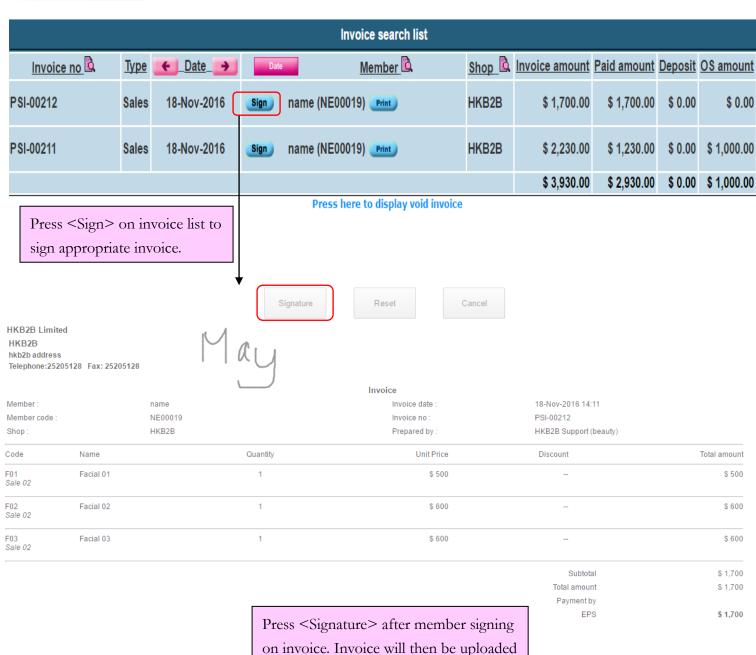

| Member may r | e-sign      | the invoice if | necessary.   | Invoice sea     | rch list   |        |                |             |                |             |
|--------------|-------------|----------------|--------------|-----------------|------------|--------|----------------|-------------|----------------|-------------|
| Invoice no   | <u>Туре</u> | ← Date →       | Date         | Membe           | <u>r</u> 🔁 | Shop 🚨 | Invoice amount | Paid amount | <u>Deposit</u> | OS amount   |
| PSI-00212    | Sales       | 18-Nov-2016    | Re-sign name | (NE00019 Print  |            | HKB2B  | \$ 1,700.00    | \$ 1,700.00 | \$ 0.00        | \$ 0.00     |
| PSI-00211    | Sales       | 18-Nov-2016    | Sign name    | (NE00019) Print |            | HKB2B  | \$ 2,230.00    | \$ 1,230.00 | \$ 0.00        | \$ 1,000.00 |
|              |             |                |              |                 |            |        | \$ 3,930.00    | \$ 2,930.00 | \$ 0.00        | \$ 1,000.00 |

Press here to display void invoice

Press < Print > to print invoice.

Invoice is saved as both before signature and after signature in file log. If invoice has been re-signed, more than one signature invoice will be displayed in file log.