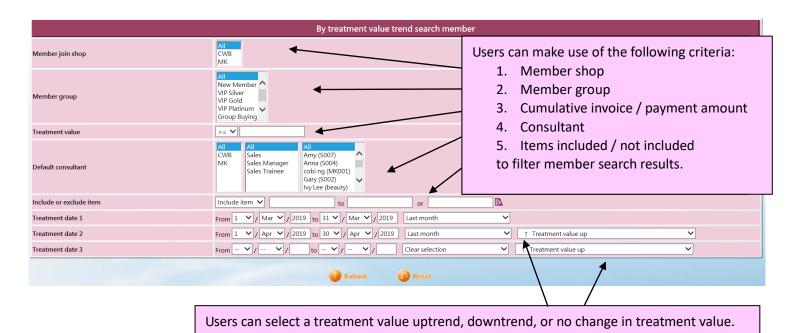

## Member search by treatment value trend

Go to Member > Member Record > Treatment Done Value Trend

Users can search for members using their treatment value trends across different time periods as a criteria. Treatment value trend includes both uptrend and downtrend.