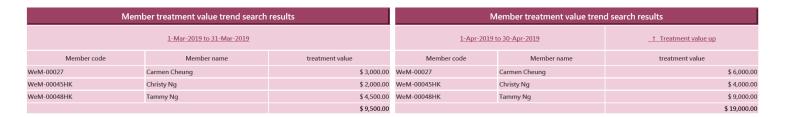

The table above is a list of members with an increasing treatment value trend from Mar 2019 to Apr 2019.

The member search by treatment value trend function can also be used to compare member spending over 3 time periods.

| Member treatment value trend search results |               |                 | Member treatment value trend search results |               |                        | Member treatment value trend search results |               |                      |
|---------------------------------------------|---------------|-----------------|---------------------------------------------|---------------|------------------------|---------------------------------------------|---------------|----------------------|
| 1-Feb-2019 to 28-Feb-2019                   |               |                 | 1-Mar-2019 to 31-Mar-2019                   |               | _ ↑ Treatment value up | 1-Apr-2019 to 30-Apr-2019                   |               | ↑ Treatment value up |
| Member code                                 | Member name   | treatment value | Member code                                 | Member name   | treatment value        | Member code                                 | Member name   | treatment value      |
| WeM-00027                                   | Carmen Cheung | \$ 1,000.00     | WeM-00027                                   | Carmen Cheung | \$ 3,000.00            | WeM-00027                                   | Carmen Cheung | \$ 6,000.00          |
| WeM-00045HK                                 | Christy Ng    | \$ 340.00       | WeM-00045HK                                 | Christy Ng    | \$ 2,000.00            | WeM-00045HK                                 | Christy Ng    | \$ 4,000.00          |
| WeM-00048HK                                 | Tammy Ng      | \$ 1,000.00     | WeM-00048HK                                 | Tammy Ng      | \$ 4,500.00            | WeM-00048HK                                 | Tammy Ng      | \$ 9,000.00          |
|                                             |               | \$ 2,340.00     |                                             |               | \$ 9,500.00            |                                             |               | \$ 19,000.00         |