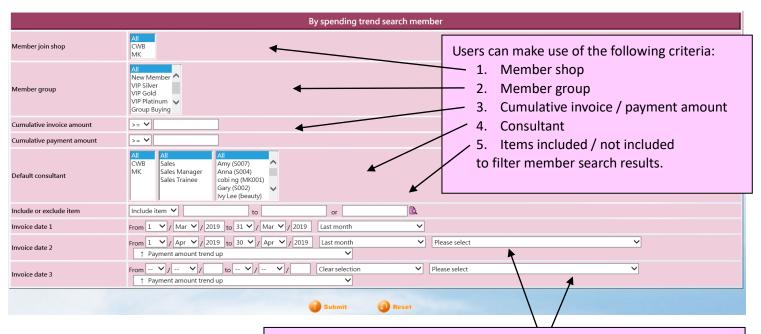

## Member search by spending trend

Go to Member > Member Record > Spending Trend

Users can search for members using their spending trends across different time periods as a criteria. Spending trend includes both uptrend and downtrend.

The table above is a list of members with an increasing spending trend from Mar 2019 to Apr 2019.

Users can select a spending uptrend, downtrend, or no change in spending. Invoice amount can be selected for comparison instead of payment amount.