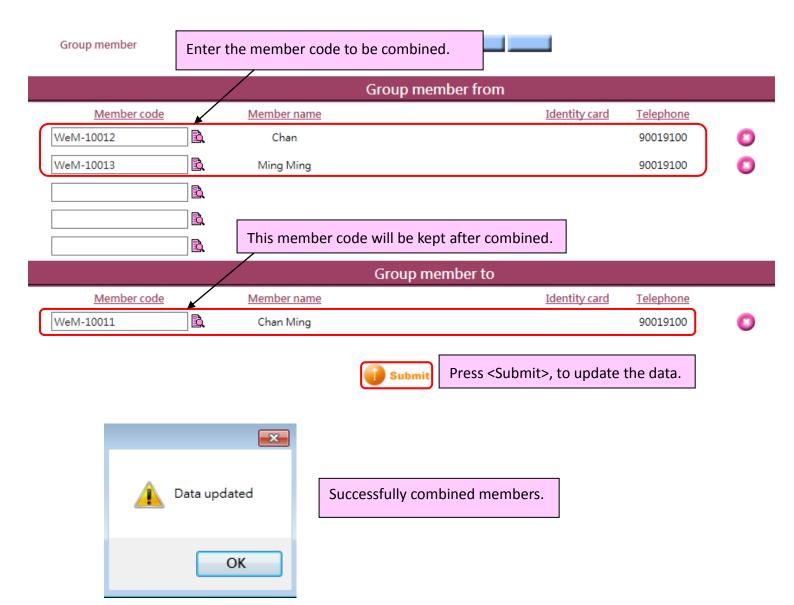

# **Group member**

Member > group member

The same member (Member: Chan Ming) mistakenly has three member codes, namely WeM-10011, WeM-10012 and WeM-10013. They all include purchased records and treatment histories.

After combination, only one member code will be kept. Other members code will be deleted.

# Member search results Member code Member name Telephone Email Member group Member gr

The purchased records and treatment histories of the combined member code WeM-10012, it will be combined with WeM-10011.