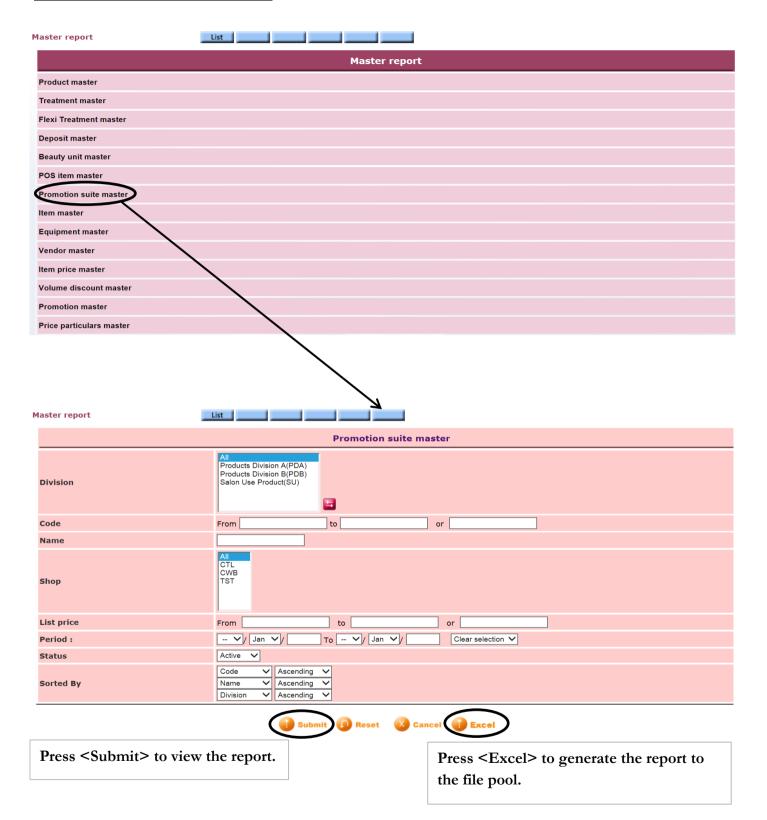

## Promotion suite master

H K B 2 B L i m i t e d 香港灣仔軒尼詩道48-62號上海實業大廈11樓1102室 Rm 1102, Shanghai Industrial Investment Buliding, 48-62 Hennessy Road, Wan Chai, Hong Kong Tel: 2520 5128 Fax: 2520 6636 E-mail: wem@hkb2b.com.hk Website: http://hkb2b.com.hk

Master report

**HKB2B** Limited Promotion suite master

All

ΑII

Active

Division:

Include Item: TB01

TB02

Price :

Status :

Print On: 2-Jul-2014 Prepared by : beauty

Page: 1/4

AII

All Period:

\$ 1,288.00

\$ 1,288.00

Code : Shop : All Sorted By : Code (Ascending)/Name (Ascending)/Division (Ascending)

| Code                       | Name                 | Description | Shop           | Division      | Price    | Period                |             | Promotion code          |                | Status      |
|----------------------------|----------------------|-------------|----------------|---------------|----------|-----------------------|-------------|-------------------------|----------------|-------------|
| Item code                  | Item name            |             | Promotion code | Analysis code | Quantity | Unit price            | Gross Sales | Discount                | Amount         | Expiry date |
| 01SV0001                   | Extreme Puity<br>X10 |             | CTL,CWB,TST    | CTL,CWB,TST   |          |                       |             | Unspecified             |                | Active      |
| Include Item : 01SV0013    | Facial 407           |             | Unspecified    | Unspecified   | 10       | \$ 500.00 \$ 5,000.00 |             | HK\$ 800.00 \$ 4,200.00 |                | ) 0Day      |
| 01SV0038                   | Extreme Purity X 5   |             | CTL,CWB,TST    | CTL,CWB,TST   |          |                       |             | Unspecifi               | Unspecified Ac |             |
| Include Item : 01SV0013    | Facial 407           |             | Unspecified    | Unspecified   | 5        | \$ 500.00             | \$ 2,500.00 | HK\$ 300.00 \$          | 2,200.00       | ) 0Day      |
| 01SV0072<br>Include Item : | Genifique X 5        |             | CTL,CWB,TST    | CTL,CWB,TST   |          | Unspecified           |             | ed                      | Active         |             |
| 0161/0071                  | Face 406             |             | 11             | Upoposified   | _        | ¢ 990 00              | ¢ 4 400 00  | HK4 400 00 ¢            | 4 000 00       | 0.00        |