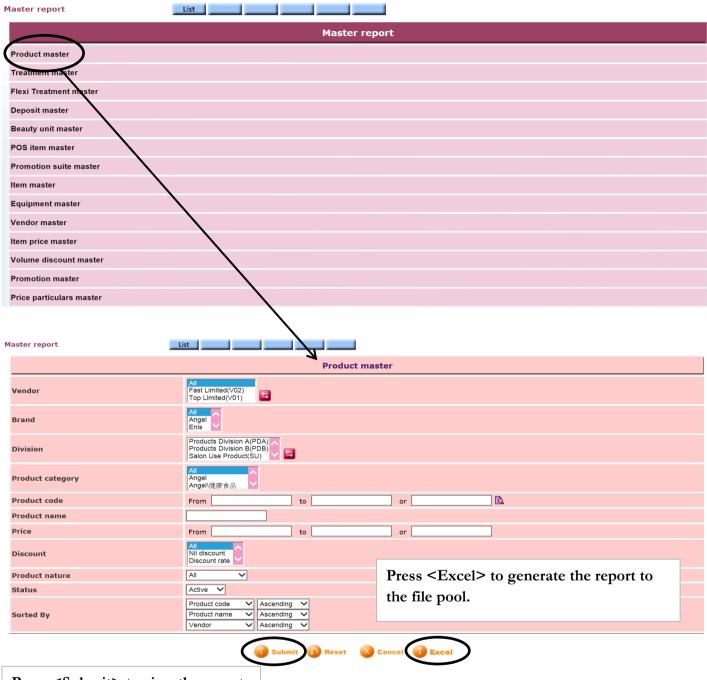

## **Product master**

Press <Submit> to view the report.

H K B 2 B L i m i t e d 香港灣仔軒尼詩道48-62號上海實業大廈11樓1102室 Rm 1102, Shanghai Industrial Investment Buliding, 48-62 Hennessy Road, Wan Chai, Hong Kong Tel: 2520 5128 Fax: 2520 6636 E-mail: wem@hkb2b.com.hk Website: http://hkb2b.com.hk

Master report