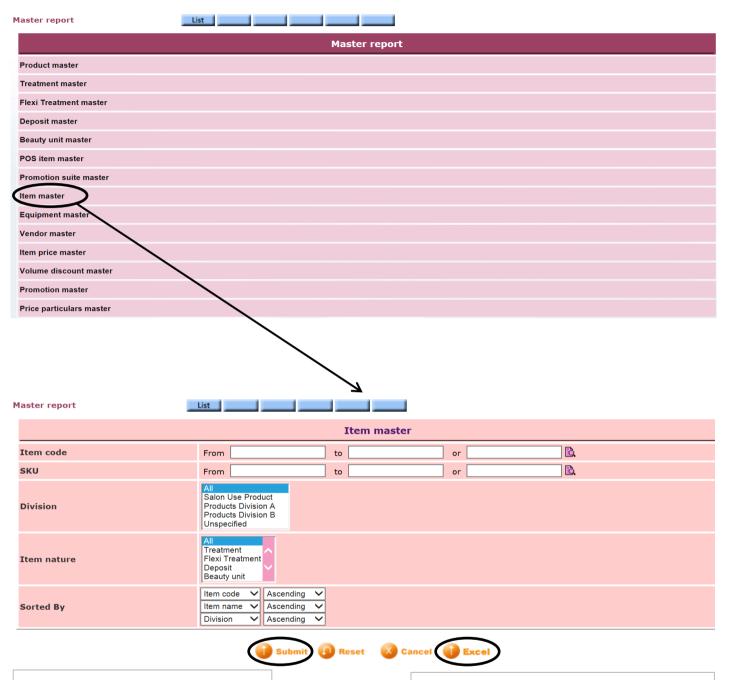

## Item master

Press <Submit> to view the report.

Press <Excel> to generate the report to the file pool.

H K B 2 B L i m i t e d 香港灣仔軒尼詩道48-62號上海實業大廈11樓1102室 Rm 1102, Shanghai Industrial Investment Buliding, 48-62 Hennessy Road, Wan Chai, Hong Kong Tel: 2520 5128 Fax: 2520 6636 E-mail: wem@hkb2b.com.hk Website: http://hkb2b.com.hk