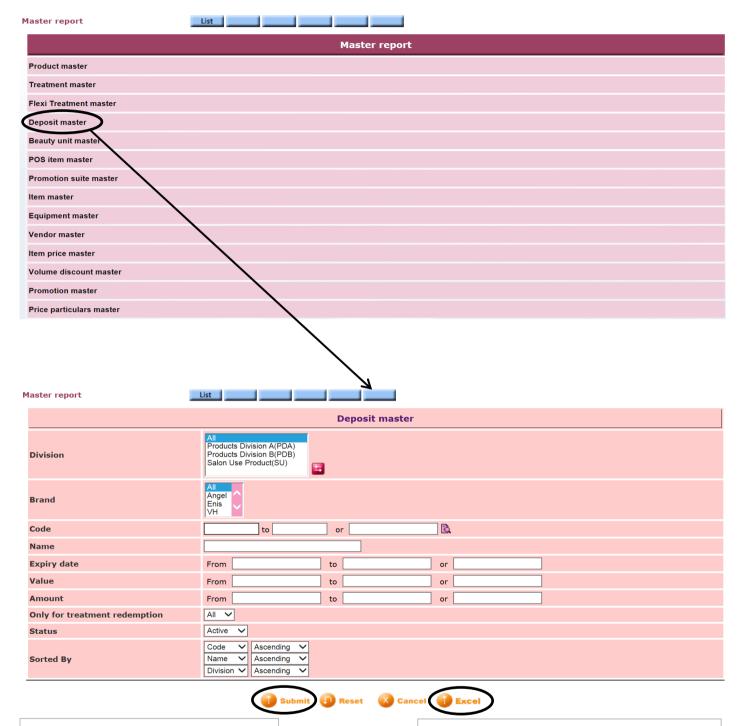

## **Deposit** master

Press <Submit> to view the report.

Press <Excel> to generate the report to the file pool.

H K B 2 B L i m i t e d 香港灣仔軒尼詩道48-62號上海實業大廈11樓1102室 Rm 1102, Shanghai Industrial Investment Buliding, 48-62 Hennessy Road, Wan Chai, Hong Kong Tel: 2520 5128 Fax: 2520 6636 E-mail: wem@hkb2b.com.hk Website: http://hkb2b.com.hk