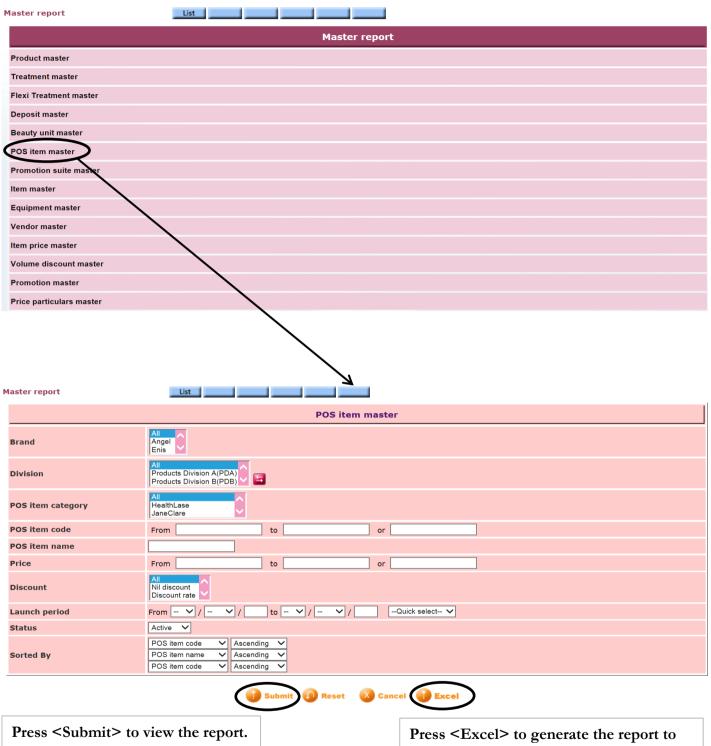

## POS item master

Press <Excel> to generate the report to the file pool.

H K B 2 B L i m i t e d 香港灣仔軒尼詩道48-62號上海實業大廈11樓1102室 Rm 1102, Shanghai Industrial Investment Buliding, 48-62 Hennessy Road, Wan Chai, Hong Kong Tel: 2520 5128 Fax: 2520 6636 E-mail: wem@hkb2b.com.hk Website: http://hkb2b.com.hk