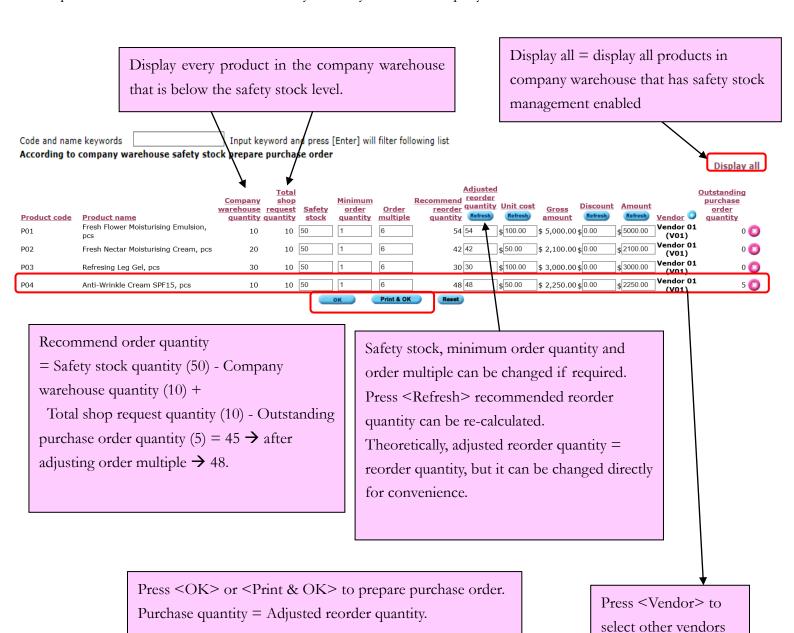

## Company Safety Stock Management (Inventory > Safety stock > Company)

Company safety stock management represents all products under the safety stock level will be displayed and are recommended to make purchase from the vendor.

These products will be shown under Inventory > Safety Stock > Company.

香港灣仔軒尼詩道48-62號上海實業大廈11樓1102室

Rm 1102, Shanghai Industrial Investment Building, 48-62 Hennessy Road, Wan Chai, Hong Kong Tel: (852) 2520 5128 Fax: (852) 2520 6636 E-mail: cs@hkb2b.com.hk Website: http://hkb2b.com