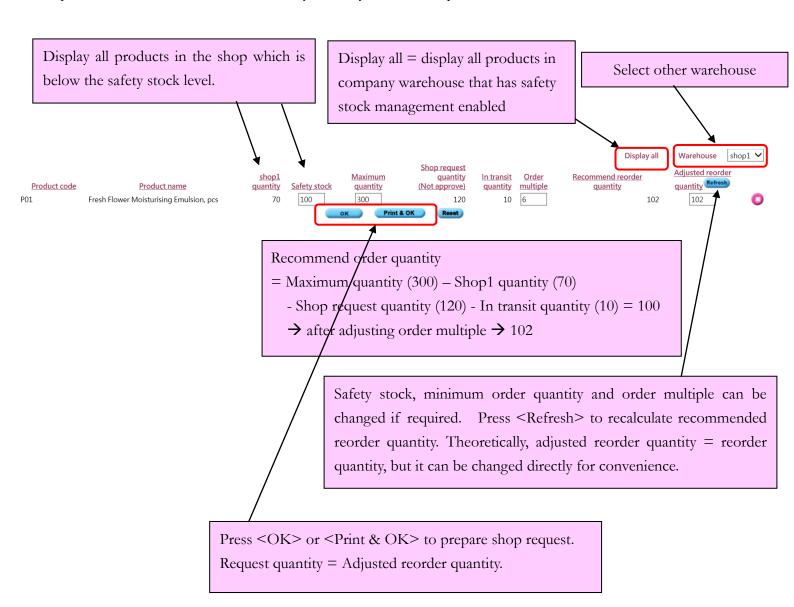

## Shop Safety Stock Management (Inventory > Safety stock > Shop)

Shop safety stock management represents all shop products under the safety stock level will be displayed and are recommended to make transfer request to the office.

These products will be shown under Inventory > Safety Stock > Shop.