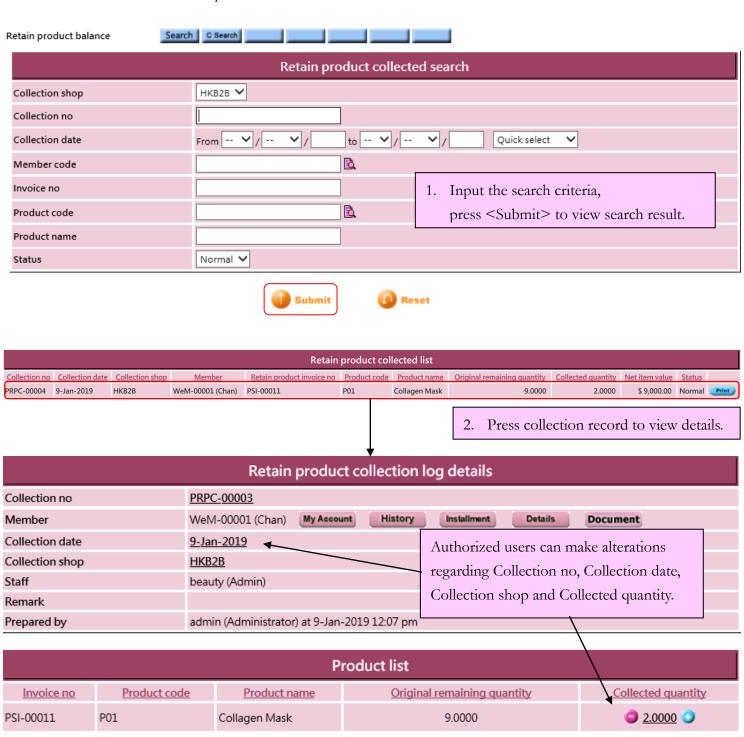

Wiew retain product balance or collect product at:

Point of Sale > Retain product balance > Search

香港灣仔軒尼斯道 48-62 號上海實業大廈 11 樓 1102 室

Room 1102, Shanghai Industrial Investment Building, 48-62 Hennessy Road,

Wan Chai, Hong Kong

Tel: (852) 2520 5128 Fax: (852) 2520 6636

Email: cs@hkb2b.com.hk Website: http://hkb2b.com.hk

Edit/Void retain product collection record at:

Point of sales > Retain product balance > C Search

Back | Print | Void

Authorized user can also print and void collection.

Close

香港灣仔軒尼斯道 48-62 號上海實業大廈 11 樓 1102 室

Room 1102, Shanghai Industrial Investment Building, 48-62 Hennessy Road,

Wan Chai, Hong Kong