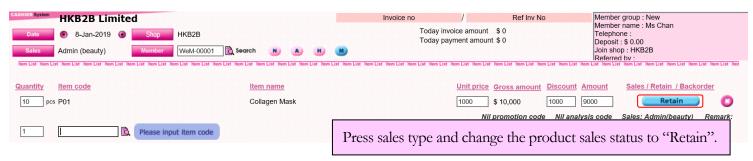

Purchase product at:

Point of sale > Cashier

Use product at treatment redemption at:

Booking > Timetable > Select booking > Finish treatment

System will display treatment receipt number upon successful redemption.