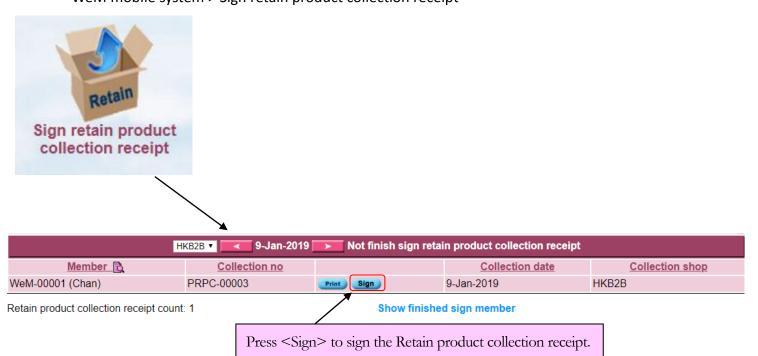

WeM mobile system > Sign Treatment receipt

Sign retain product consumption invoice at:

WeM mobile system > Sign retain product collection receipt