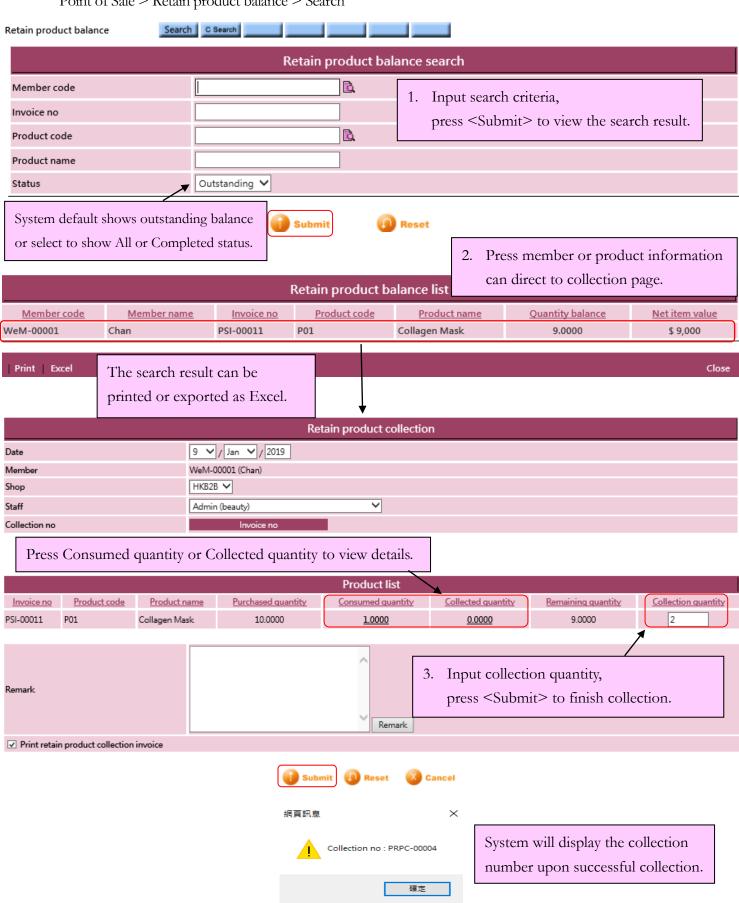

Wiew retain product balance or collect product at:

Point of Sale > Retain product balance > Search

香港灣仔軒尼斯道 48-62 號上海實業大廈 11 樓 1102 室

Room 1102, Shanghai Industrial Investment Building, 48-62 Hennessy Road,