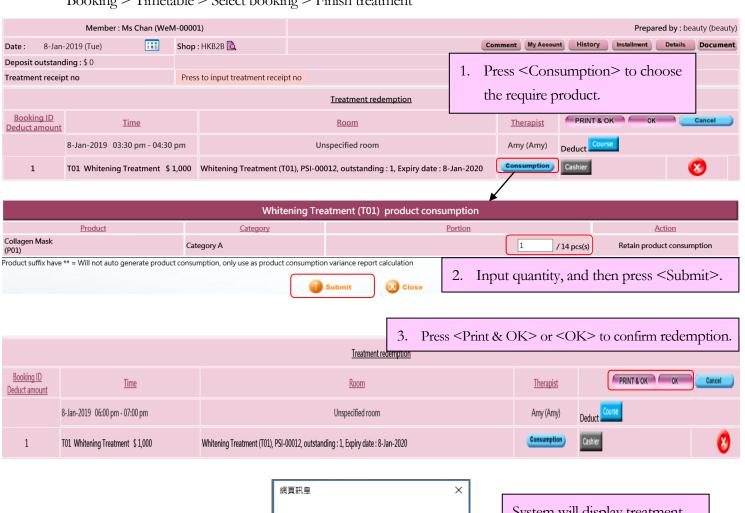

Purchase product at:

Point of sale > Cashier

Use product at treatment redemption at:

Booking > Timetable > Select booking > Finish treatment

System will display treatment receipt number upon successful redemption.