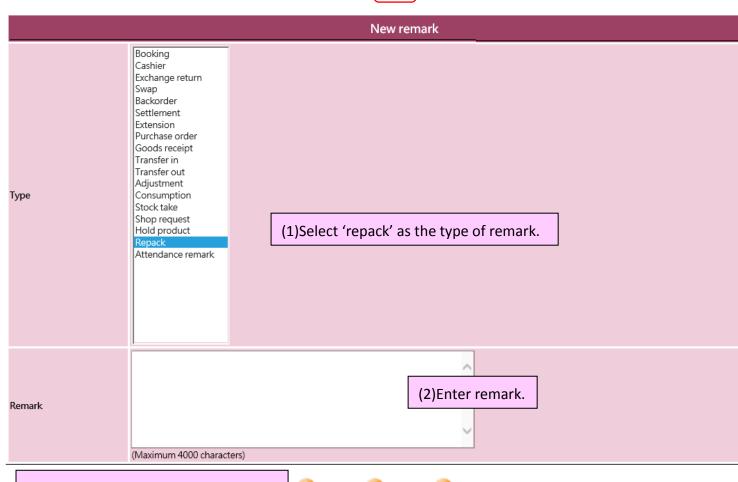

### Setup repack standard remark

Master > General Settings > Remarks > New

General settings Config Payment Prom Msg Remarks Analysis

(3)Press <Submit> to save the remark.