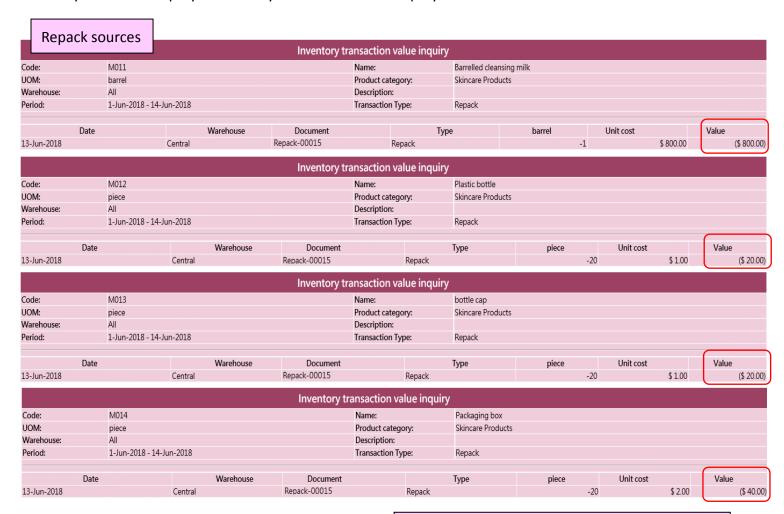

#### View value of repacked products

Inventory > Value of inquiry > Inventory transaction value inquiry

Value of finished product is equal to the sum of the value of all repacked sources.

E.g. Value of P011 = 800+20+20+40=\$880

| Renack                              | Repack finished product |                          |           |              |                |        |                        |        |    |           |           |
|-------------------------------------|-------------------------|--------------------------|-----------|--------------|----------------|--------|------------------------|--------|----|-----------|-----------|
| Inventory transaction value inquiry |                         |                          |           |              |                |        |                        |        |    |           |           |
| Code:                               | P011                    | P011                     |           |              | Name:          |        | Bottled cleansing milk |        |    |           |           |
| UOM:                                | bottle                  |                          |           |              | Product categ  | ory:   | Skincare Products      |        |    |           |           |
| Warehouse:                          | All                     | All                      |           |              | Description:   |        |                        |        |    |           |           |
| Period:                             | 1-Jun-2018 - 14-Ju      | 1-Jun-2018 - 14-Jun-2018 |           |              | Transaction Ty | /pe:   | Repack                 |        |    |           |           |
|                                     |                         |                          |           |              |                |        |                        |        |    |           |           |
| Da                                  | te                      |                          | Warehouse | Document     |                | T      | ype                    | bottle |    | Unit cost | Value     |
| 13-Jun-2018                         |                         | Central                  |           | Repack-00015 |                | Repack |                        |        | 20 | \$ 44.00  | \$ 880.00 |
| 14-Jun-2018                         |                         |                          |           |              |                |        | Total                  |        | 20 | \$ 44.00  | \$ 880.00 |