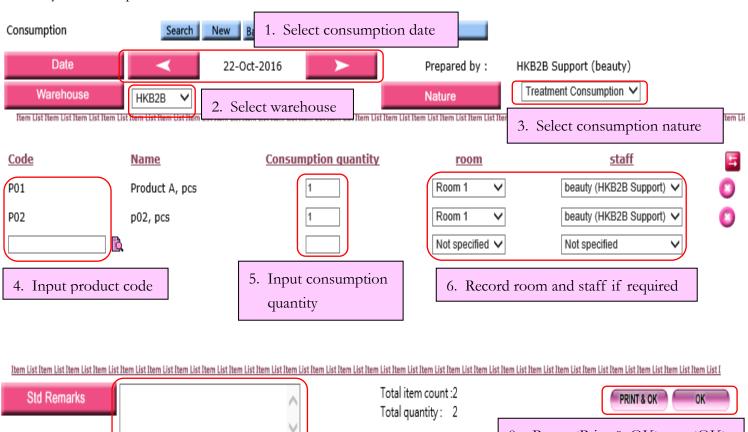

## Consumption

For products that are used by company, users can record the transactions by consumption function.

New consumption at

Inventory > Consumption > New

HKB2B Limited

香港灣仔軒尼斯道 48-62 號上海實業大廈 11 樓 1102 室