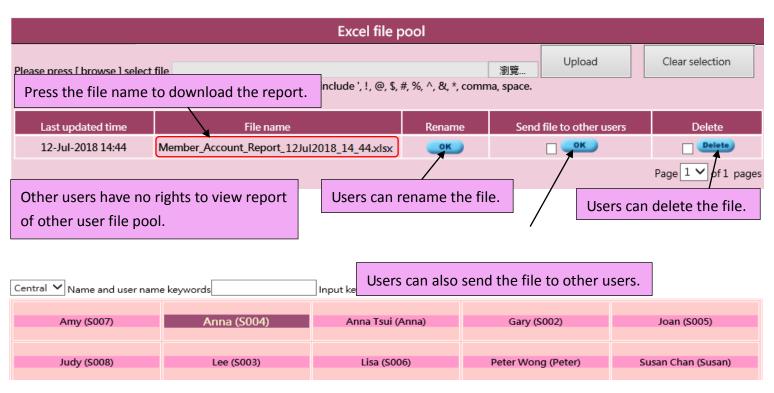

## Generate report without holding up the system

If report size is great, it may takes time to generate report and holding up the system.

Direct excel output is function which can generate report without holding up the system.

User may use other functions in the system or even logout.

Reports generated will be output to own file pool, you can download the report under Report > File pool