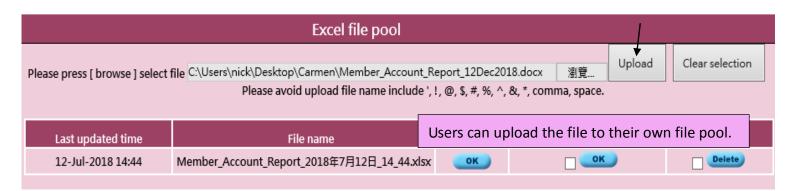

## Generate report without holding up the system

If report size is great, it may takes time to generate report and holding up the system.

Direct excel output is function which can generate report without holding up the system.

User may use other functions in the system or even logout.

Reports generated will be output to own file pool, you can download the report under Report > File pool