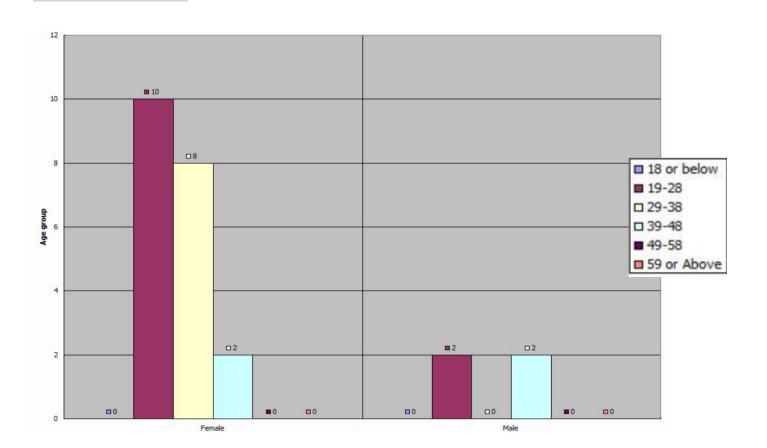

## **Member Statistics**

The system can create charts using data in the member database.

| Member statistics         |                             |                                                            |  |  |
|---------------------------|-----------------------------|------------------------------------------------------------|--|--|
| Select member information | Row Age group Column Gender | Chart type includes column chart, bar chart and pie chart. |  |  |
| Chart type                | Column chart                |                                                            |  |  |
| Data series from          | Row Column                  | 1                                                          |  |  |

When member information and chart type is selected and submitted, the chart will be created immediately.

Press 'Save As' and enter the chart name to save the chart for future reference.

| Saved member statistics |                                                                                          |                                         |                    |  |
|-------------------------|------------------------------------------------------------------------------------------|-----------------------------------------|--------------------|--|
| Statistics name         | Statistics condition                                                                     | Prepared by                             | <u>Action</u>      |  |
| Age group / Gender      | Row : Gender / Column : Age group<br>Chart type : Column chart<br>Data series from : Row | 29-May-2014 04:10 pm<br>Ivy Yu (beauty) | Select Edit Delete |  |
| Gender / Age group      | Row : Gender / Column : Age group<br>Chart type : Bar chart<br>Data series from : Column | 29-May-2014 04:10 pm<br>Ivy Yu (beauty) | Select Edit Delete |  |

## Column Chart

H K B 2 B L i m i t e d 香港灣仔軒尼詩道48-62號上海實業大廈11樓1102室 Rm 1102, Shanghai Industrial Investment Buliding, 48-62 Hennessy Road, Wan Chai, Hong Kong Tel: 2520 5128 Fax: 2520 6636 E-mail: wem@hkb2b.com.hk Website: http://hkb2b.com.hk