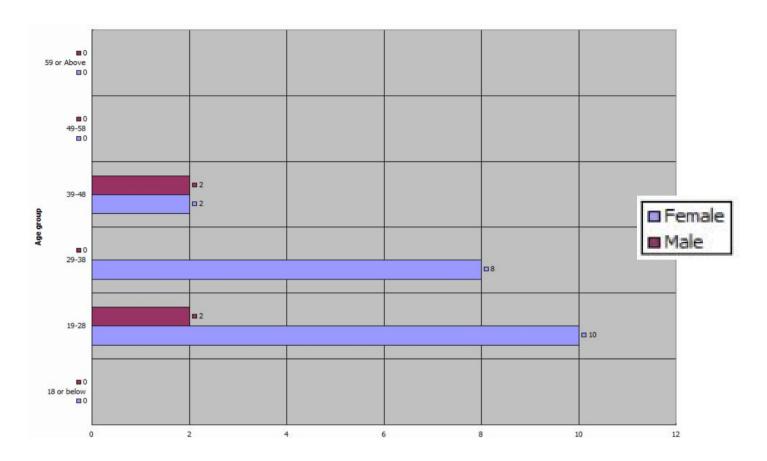

## **Member Statistics**

The system can create charts using data in the member database.

| Member statistics         |                             |                                                            |  |  |
|---------------------------|-----------------------------|------------------------------------------------------------|--|--|
| Select member information | Row Age group Column Gender | Chart type includes column chart, bar chart and pie chart. |  |  |
| Chart type                | Column chart                |                                                            |  |  |
| Data series from          | Row Column                  | 1                                                          |  |  |

When member information and chart type is selected and submitted, the chart will be created immediately.

Press 'Save As' and enter the chart name to save the chart for future reference.

| Saved member statistics |                                                                                          |                                         |                    |  |
|-------------------------|------------------------------------------------------------------------------------------|-----------------------------------------|--------------------|--|
| Statistics name         | Statistics condition                                                                     | Prepared by                             | <u>Action</u>      |  |
| Age group / Gender      | Row : Gender / Column : Age group<br>Chart type : Column chart<br>Data series from : Row | 29-May-2014 04:10 pm<br>Ivy Yu (beauty) | Select Edit Delete |  |
| Gender / Age group      | Row : Gender / Column : Age group<br>Chart type : Bar chart<br>Data series from : Column | 29-May-2014 04:10 pm<br>Ivy Yu (beauty) | Select Edit Delete |  |

## **Bar Chart**

H K B 2 B L i m i t e d 香港灣仔軒尼詩道48-62號上海實業大廈11樓1102室 Rm 1102, Shanghai Industrial Investment Buliding, 48-62 Hennessy Road, Wan Chai, Hong Kong Tel: 2520 5128 Fax: 2520 6636 E-mail: wem@hkb2b.com.hk Website: http://hkb2b.com.hk