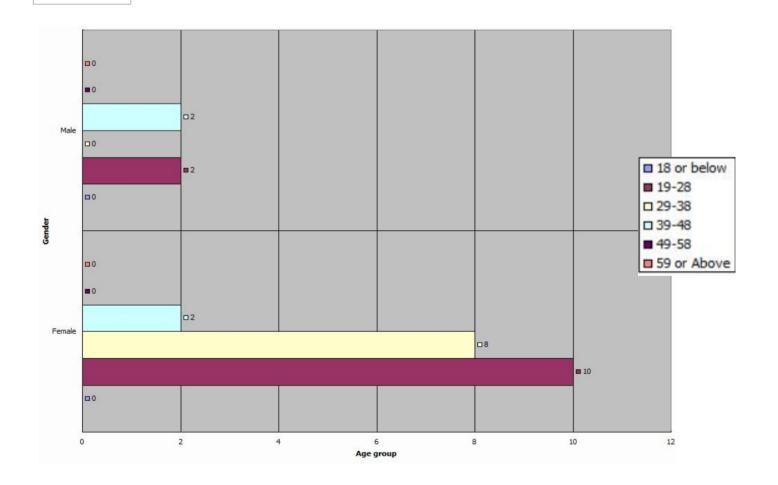

## **Member Statistics**

The system can create charts using data in the member database.

| Member statistics         |                             |                                                            |  |  |
|---------------------------|-----------------------------|------------------------------------------------------------|--|--|
| Select member information | Row Age group Column Gender | Chart type includes column chart, bar chart and pie chart. |  |  |
| Chart type                | Column chart                |                                                            |  |  |
| Data series from          | Row Column                  | 1                                                          |  |  |

When member information and chart type is selected and submitted, the chart will be created immediately.

Press 'Save As' and enter the chart name to save the chart for future reference.

| Saved member statistics |                                                                                          |                                         |                    |  |
|-------------------------|------------------------------------------------------------------------------------------|-----------------------------------------|--------------------|--|
| Statistics name         | Statistics condition                                                                     | Prepared by                             | <u>Action</u>      |  |
| Age group / Gender      | Row : Gender / Column : Age group<br>Chart type : Column chart<br>Data series from : Row | 29-May-2014 04:10 pm<br>Ivy Yu (beauty) | Select Edit Delete |  |
| Gender / Age group      | Row : Gender / Column : Age group<br>Chart type : Bar chart<br>Data series from : Column | 29-May-2014 04:10 pm<br>Ivy Yu (beauty) | Select Edit Delete |  |

## **Bar Chart**

H K B 2 B L i m i t e d 香港灣仔軒尼詩道48-62號上海實業大廈11樓1102室 Rm 1102, Shanghai Industrial Investment Buliding, 48-62 Hennessy Road, Wan Chai, Hong Kong Tel: 2520 5128 Fax: 2520 6636 E-mail: wem@hkb2b.com.hk Website: http://hkb2b.com.hk