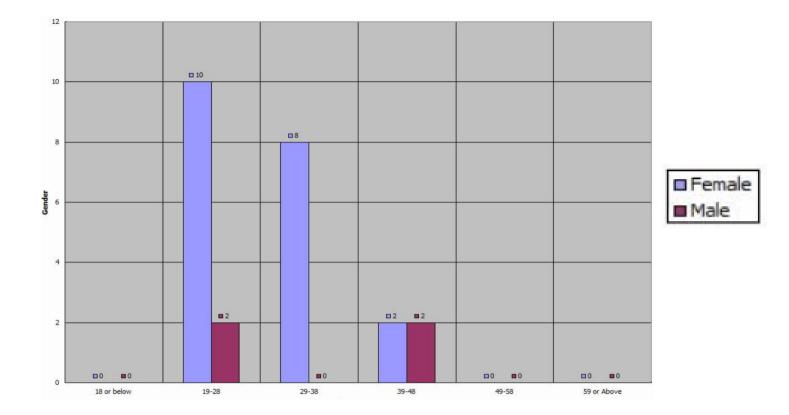

## **Member Statistics**

The system can create charts using data in the member database.

| Member statistics         |                             |                                                            |  |  |
|---------------------------|-----------------------------|------------------------------------------------------------|--|--|
| Select member information | Row Age group Column Gender | Chart type includes column chart, bar chart and pie chart. |  |  |
| Chart type                | Column chart                |                                                            |  |  |
| Data series from          | Row Column                  | 1                                                          |  |  |

When member information and chart type is selected and submitted, the chart will be created immediately.

Press 'Save As' and enter the chart name to save the chart for future reference.

| Saved member statistics |                                                                                          |                                         |                    |  |
|-------------------------|------------------------------------------------------------------------------------------|-----------------------------------------|--------------------|--|
| Statistics name         | Statistics condition                                                                     | Prepared by                             | <u>Action</u>      |  |
| Age group / Gender      | Row : Gender / Column : Age group<br>Chart type : Column chart<br>Data series from : Row | 29-May-2014 04:10 pm<br>Ivy Yu (beauty) | Select Edit Delete |  |
| Gender / Age group      | Row : Gender / Column : Age group<br>Chart type : Bar chart<br>Data series from : Column | 29-May-2014 04:10 pm<br>Ivy Yu (beauty) | Select Edit Delete |  |

## Column Chart

H K B 2 B L i m i t e d 香港灣仔軒尼詩道48-62號上海實業大廈11樓1102室 Rm 1102, Shanghai Industrial Investment Buliding, 48-62 Hennessy Road, Wan Chai, Hong Kong Tel: 2520 5128 Fax: 2520 6636 E-mail: wem@hkb2b.com.hk Website: http://hkb2b.com.hk