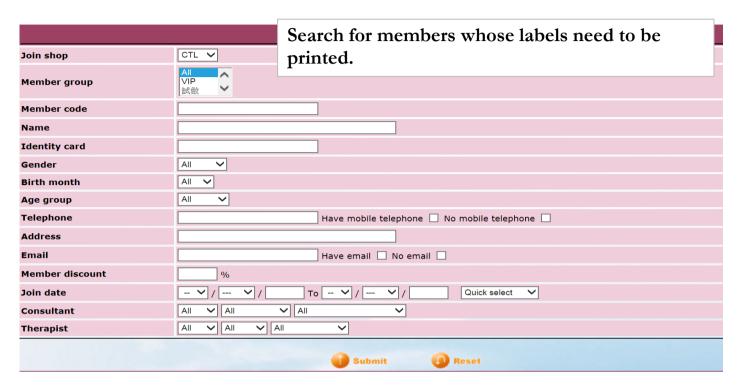

## **Print Label**

Main Menu > Member > Member Record > Search

| Member search results |                    |                              |       |                 |                      |
|-----------------------|--------------------|------------------------------|-------|-----------------|----------------------|
| Member code           | Member name        | Telephone                    | Email | Member<br>group | Action<br>Select All |
| WeM-00001             | Mary               | 23333333, 95124568           |       | Trial           | Remove               |
| WeM-00002             | Mr Man Kin San Ray | 90129012                     |       | New             | Remove               |
| WeM-00003             | Brian              | 90059005                     |       | New             | Remove               |
| WeM-00004             | Cobi               | 90009000                     |       | New             | Remove               |
| WeM-00005             | Mon                | 90079007                     |       | New             | <b>▼</b> Remove      |
| WeM-00006             | Ting               | 33333333, 24444333, 83333333 |       | New             | Remove               |
| WeM-00007             | Mei                | 90029002                     |       | New             | Remove               |
| WeM-00008             | Cally              | 90069006                     |       | New             | ✓ Remove             |

Select the members whose labels do not need to be printed and press <Remove> to remove them from list.

香港灣仔軒尼斯道 48-62 號上海實業大廈 11 樓 1102 室

Room 1102, Shanghai Industrial Investment Building, 48-62 Hennessy Road,