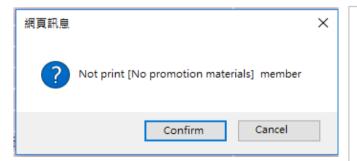

Print

Close

Users can press < Print > after checking the information.

Users have the option whether to print labels of members who have decided not to receive any promotion materials.

Press < Confirm > to not print [No promotion materials] member.

Press < Cancel > to print [No promotion materials] member.

WeM-00001 Mary Rm 1102, 11/F, Shanghai Industrial Investment Building, 48-62 Hennessy Road, Wanchai, Hong Kong WeM-00002 Mr Man Kin San Ray Rm 1102, 11/F, Shanghai Industrial Investment Building, 48-62 Hennessy Road, Wanchai, Hong Kong WeM-00003 Brian Rm 1102, 11/F, Shanghai Industrial Investment Building, 48-62 Hennessy Road, Wanchai, Hong Kong