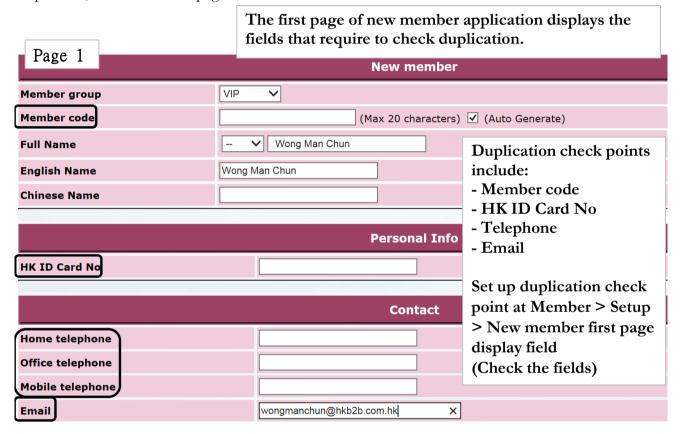

## **New Member**

New member can be added through

- Member > Member record > New
- Booking > Table > New Member
- Point of sales > Cashier > N

New member application has two pages that the first page is used to check whether the member is duplicated, and the second page is used to record the member information.

If the input data is depulicated, the system will pop up a prompt message and prohibit new members.