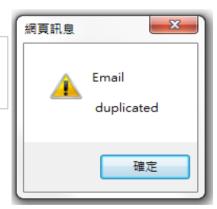

If the input data is depulicated, the system will pop up a prompt message and prohibit new members.