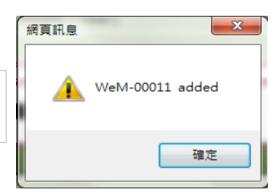

When new member application is completed, the system will pop up a notification prompt showing the member code of the new member.