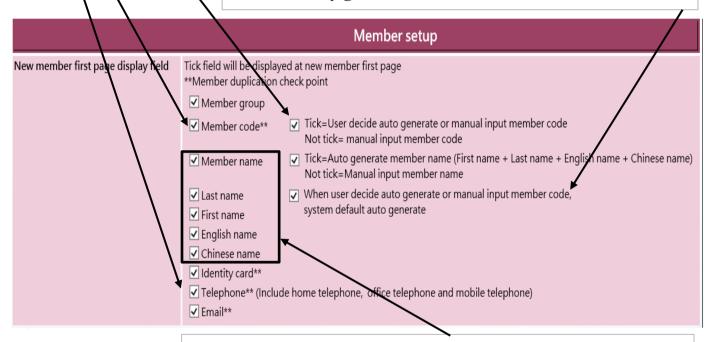

## **New Member Duplication Check**

Set up member duplication check point can be at Member > Setup.

\*\* Duplication check points include member code, HK ID card number, telephone number (home telephone, office telephone and mobile) and email. Users can check appropriate boxes according to their needs.

The member code can be automatically generated by the system or manually input by users by setting.

Check the box and allow two methods to be used at the same time.

If user chooses both methods to be used at the same time. Check the box and the system will default to automatically generate the member code.

In addition to duplication check points, users can set up more member fields to be displayed on the first page. For example, member name that smoothens the process of adding new members.

When the information of duplication check points is found duplicated, the system will pop up a reminder.