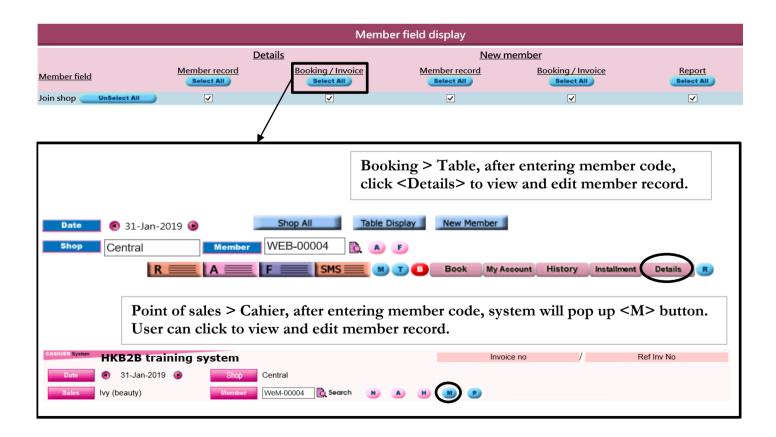

HKB2B Limited

香港灣仔軒尼斯道 48-62 號上海實業大廈 11 樓 1102 室 Room 1102, Shanghai Industrial Investment Building, 48-62 Hennessy Road, Wan Chai, Hong Kong

Tel: (852) 2520 5128 Fax: (852) 2520 6636

| Member field display   |                             |                   |                             |                   |                      |  |  |
|------------------------|-----------------------------|-------------------|-----------------------------|-------------------|----------------------|--|--|
|                        | De                          | <u>tails</u>      | <u>New m</u>                |                   |                      |  |  |
| <u>Member field</u>    | Member record<br>Select All | Booking / Invoice | Member record<br>Select All | Booking / Invoice | Report<br>Select All |  |  |
| Join shop UnSelect All | ✓                           | ✓                 |                             | ✓                 | <b>v</b>             |  |  |
|                        |                             |                   | ▶                           |                   |                      |  |  |