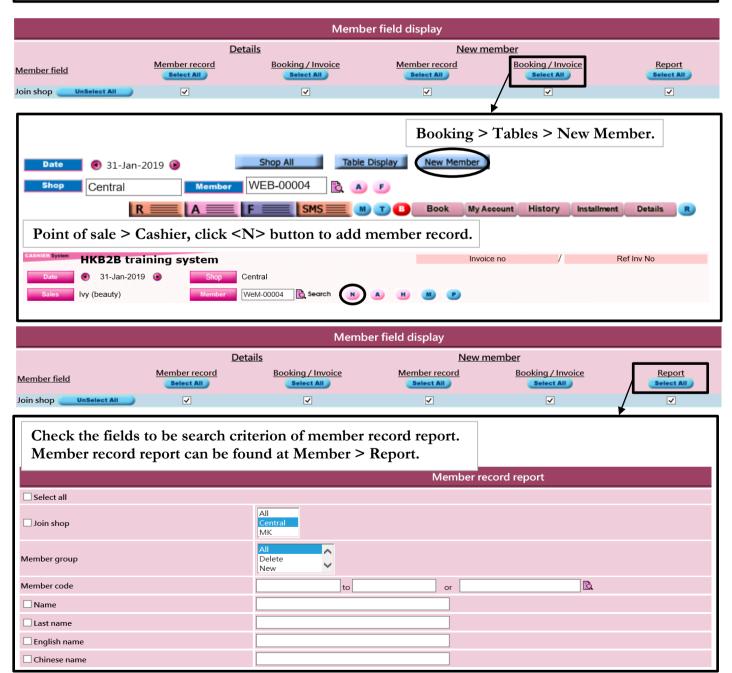

## Add member on member page, member > member record > New.

|              | New member                                                                                     |
|--------------|------------------------------------------------------------------------------------------------|
| Member group | New                                                                                            |
| Member code  | (Auto generate) (Maximum 20 characters, please avoid input ', !, @, \$, #, %, ^, &, *, space.) |
| Name         |                                                                                                |
| Last name    |                                                                                                |
| English name |                                                                                                |
| Chinese name |                                                                                                |