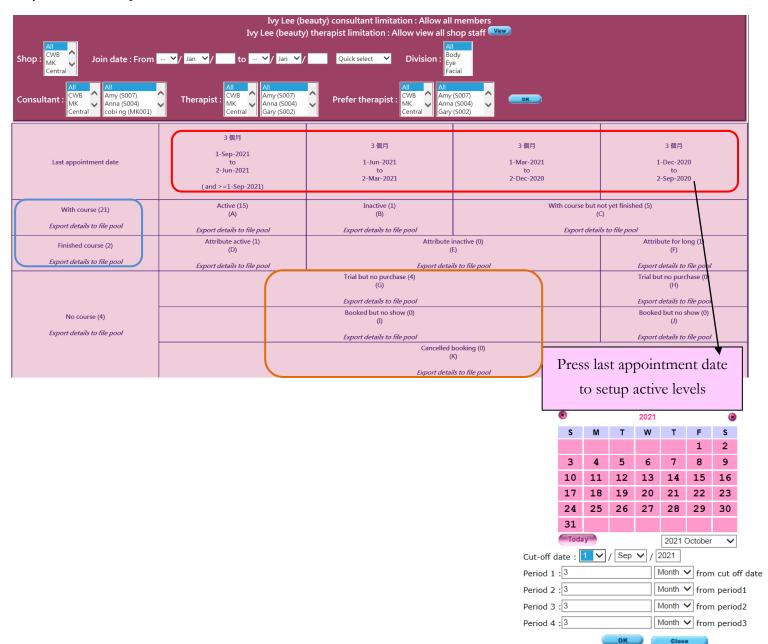

## **Member Analysis**

System will analyze the activeness and balance situation of company members

## At Member > Member analysis

Can know how many active members and how many inactive members there are. There are 4 active levels which can be defined by user.

Can know how many members have account balance and how many members have no balance left.

Can know how many new members are 'try not buy', how many members are no show and how many members have appointment cancelled.

Analysis can filter by branch, joining date, consultant, therapist and favorite therapist

Consultant and therapist rights can be implemented in the member analysis, i.e. restrict some consultants or therapist can only allow to view part or all members

Website: http://hkb2b.com

Tel: (852) 2520 5128 Fax: (852) 2520 6636 E-mail: cs@hkb2b.com.hk