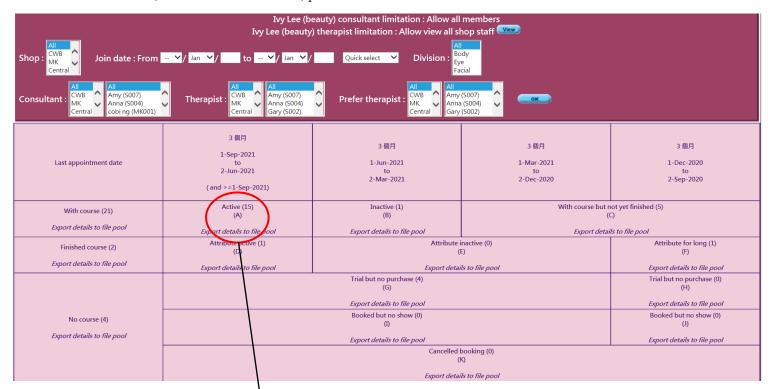

## At Member > Member analysis

Can know how many active members and how many inactive members there are. There are 4 active levels which can be defined by user.

Can know how many members have account balance and how many members have no balance left.

Besides member count, can also view contents, press member count can divert to member list

Can view member shop, member code, member name, consultant, therapist, favorite therapist, join date, last visit date Press <Member account> or <Treatment history> can view related information