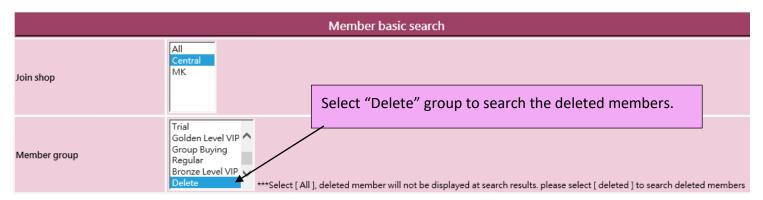

## **Search Deleted Member**

Deleted members will change to "Delete" group. To search the deleted members, users can select this group.