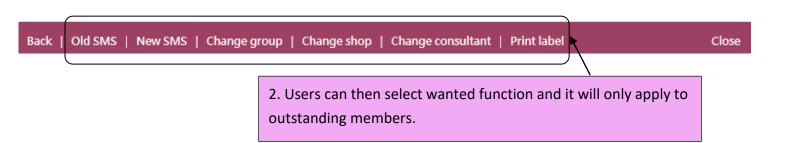

1. Users can press <Remove> to dismiss members, who are not the target members, from the search results.

<u>Old SMS:</u> If the system has SMS function, the content of sent SMS is shown here. Selecting an old SMS can help resend the SMS to member at search results.

*New SMS:* If the system has SMS function, users can create and send the SMS to member at search results.

<u>Change group, shop, consultant:</u> Select this function can change the member group, shop and consultant.

<u>Print label:</u> Print label with member's address to help users stick the labels on promotion information and send to member.

香港灣仔軒尼斯道 48-62 號上海實業大廈 11 樓 1102 室

Room 1102, Shanghai Industrial Investment Building, 48-62 Hennessy Road,