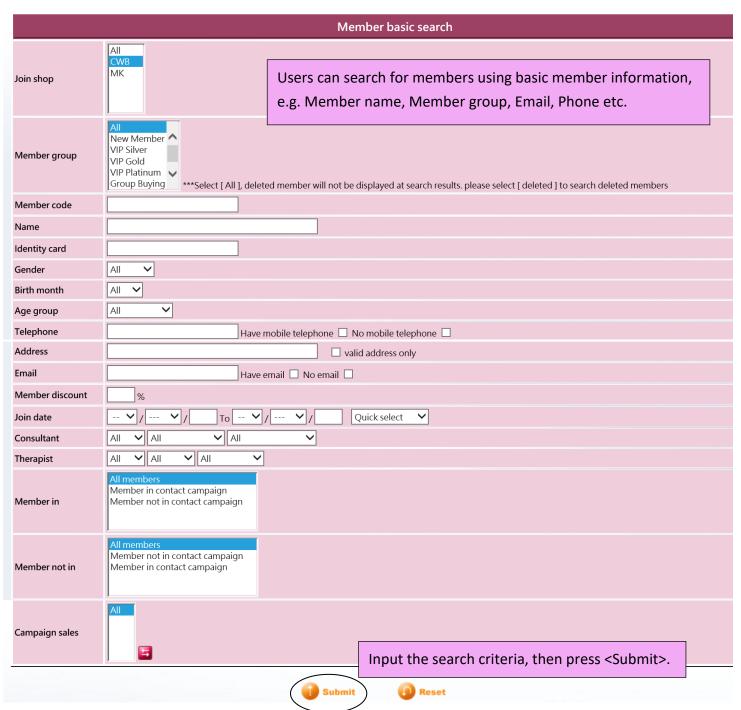

# **Member Basic Search**

Main Menu > Member > Member Record > Search

香港灣仔軒尼斯道 48-62 號上海實業大廈 11 樓 1102 室

Room 1102, Shanghai Industrial Investment Building, 48-62 Hennessy Road,

Wan Chai, Hong Kong

Tel: (852) 2520 5128 Fax: (852) 2520 6636

### Members who meet the search criteria will be shown.

| Member search results |                    |                    |       |              |                        |
|-----------------------|--------------------|--------------------|-------|--------------|------------------------|
| Member code           | Member name        | Telephone          | Email | Member group | Action Select All Undo |
| WeM-00001             | Mary Ho            | 23333333, 95124568 |       | VIP Gold     | Remove                 |
| WeM-00002             | Mr Man Kin San Ray | 91999999           |       | New Member   | Remove                 |
|                       |                    |                    |       |              |                        |

1. Users can press <Remove> to dismiss members, who are not the target members, from the search results.

<u>Old SMS:</u> If the system has SMS function, the content of sent SMS is shown here. Selecting an old SMS can help resend the SMS to member at search results.