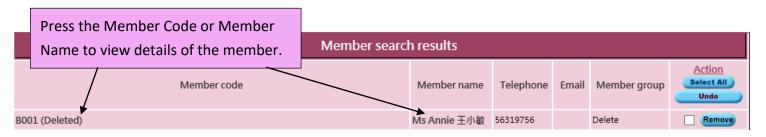

Press the Member Code or Member Name to view details of the member.

|              | View member  |
|--------------|--------------|
| Member group | Group Buying |
| Member code  | Groupon      |
| Name         | Groupon      |
| Last name    | Groupon      |
| English name |              |
| Chinese name |              |