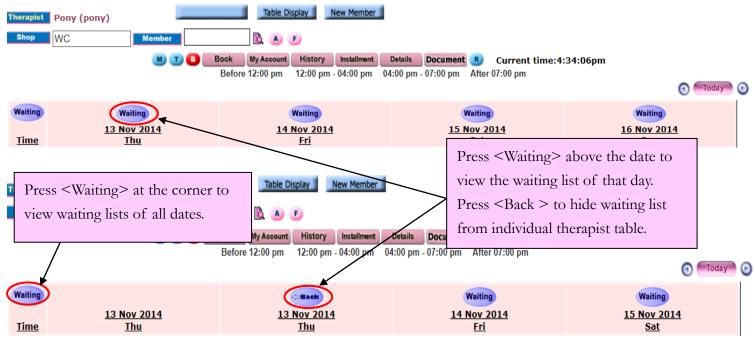

# View waiting list

Booking > Therapist table

#### Booking > Individual therapist table

m.hk