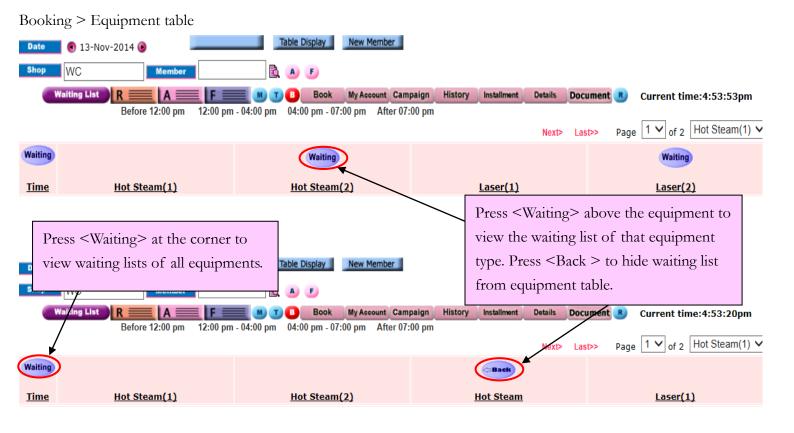

m.hk

# Function of Waiting List

-Waiting list column will be displayed next to the normal booking column after pressing <Waiting>.

-To hide waiting list press <Back>.

-Waiting list will be displayed in purple color.

# View waiting list

Booking > Therapist table



#### Booking > Individual therapist table





m.hk

# Booking > Room table



#### Booking > Individual room table









# Booking > Individual equipment table





m.hk

#### Two ways to add new booking on waiting list

## 1. Create booking on Waiting list column

## Booking > Therapist table

| Date        | 💽 🕄 13-Nov-2014 👂 📃 Sho    | All Table Display New Member              |                 |                  |                                |
|-------------|----------------------------|-------------------------------------------|-----------------|------------------|--------------------------------|
| Shop        | WC Member WeM-             | 00002 🖹 📣 🕑 Sign tr 🛛 Sign inv            |                 |                  | Ms Wong Man                    |
|             | Waiting List               | M T Book My Account Carr                  |                 | ont Details Doct | ument 🗷 Current time