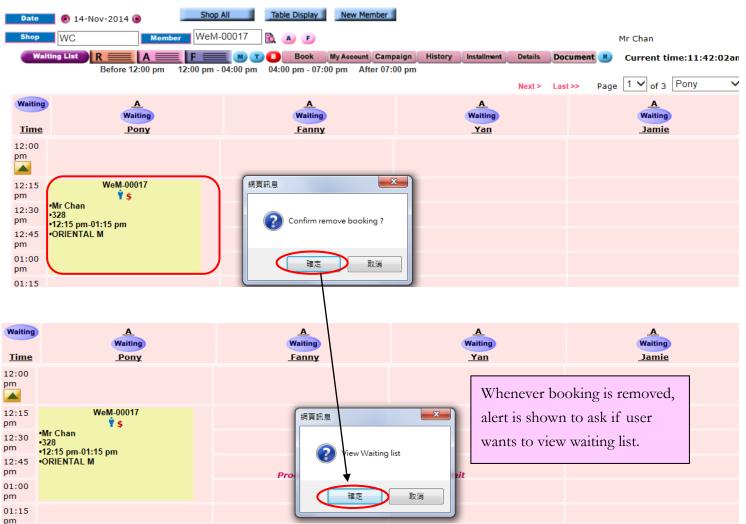

# View waiting list

Booking > Therapist table

# Waiting list remarks

Waiting list remark is auto-generated and shown in blue fonts.

| Waiting<br><u>Time</u> | <u>A</u><br><u>Pony</u>                                         | A<br>Back<br>Pony                                                     | A<br>Waiting<br>Fanny    | A<br>Waiting<br>Yan |
|------------------------|-----------------------------------------------------------------|-----------------------------------------------------------------------|--------------------------|---------------------|
| 04:00<br>pm            |                                                                 |                                                                       |                          |                     |
| 04:15<br>pm            |                                                                 |                                                                       | NT: assigned therapist   | not                 |
| 04:45                  | WeM-00012<br>•Ms Ho Daisy<br>•311<br>•04:30 pm-05:00 pm<br>•CNT | WeM-00002<br>•Ms Wong Man<br>•315<br>•04:30 pm-05:00 pm<br>•WHITEN NT | available within booking | g sections.         |