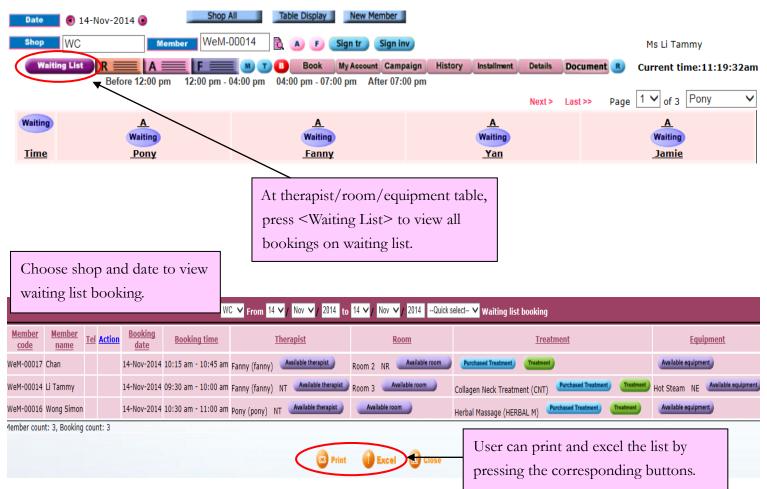

## Waiting list panel

|                |                       |                 |                               | WC                                       | ✓ From 14 ✓ / Nov N        | 2014 to        | 14 ∨ / Nov ∨ / 2014Quick | select 🗸 Waiting list l | booking              |                     |                                |
|----------------|-----------------------|-----------------|-------------------------------|------------------------------------------|----------------------------|----------------|--------------------------|-------------------------|----------------------|---------------------|--------------------------------|
| Member<br>code | <u>Member</u><br>name | Te Action       | <u>Booking</u><br><u>date</u> | Booking time                             | <u>Therapist</u>           |                | Room                     |                         | <u>Treatment</u>     |                     | <u>Equipment</u>               |
| WeM-00017      | Chan                  |                 | 14-Nov-2014                   | 10:15 am - 10:45 am                      | Fanny (fanny) Available th | herapist       | Room 2 NR Available room | Purchased Treatment     | Treatment            |                     | Available equipment            |
| WeM-00014      | Li Tammy              |                 | 14-Nov-2014                   | 09:30 am - 10:00 am                      | Fanny (fanny) NT 🏼 Avail   | able therapist | Room 3 Available room    | Collagen Neck Treatme   | ent (CNT)            | Treatment Treatment | Hot Steam NE Available equipme |
| WeM-00016      | Wong Simon            |                 | 4-Nov-2014                    | 10:30 am - 11:00 am                      | ony (pony) NT Availab      | le therapist   | Available room           | Herbal Massage (HERB    | AL M) Purchased Trea | tment Treatment     | Available equipment            |
| equi           | oment                 | to be<br>is not | t availat                     | if therapist<br>le. Replace<br>king from | <sup>2</sup>               | Dom - Internet | Excel 🗵 Close            |                         | · 1                  | Available 1         |                                |
|                |                       |                 |                               |                                          |                            | R              | Room                     |                         |                      | ^                   |                                |
|                |                       |                 |                               | Room 3                                   | Room                       | 4              | Room 5                   | Roo                     | m 6                  |                     |                                |
|                |                       |                 |                               |                                          | Apply to                   | All            | 👔 Submit 🛛 🗵 Close       |                         |                      |                     |                                |