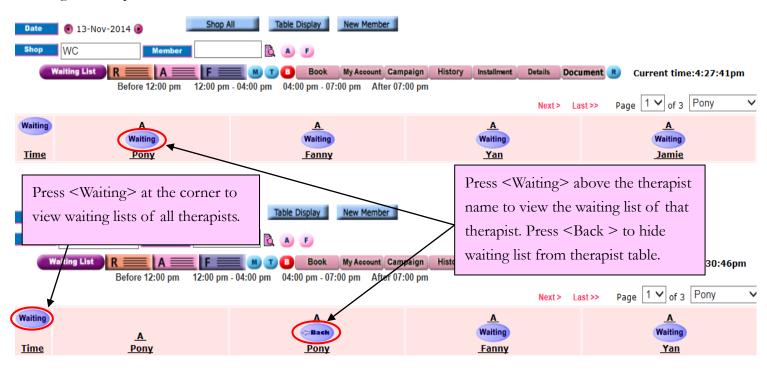

# Function of Waiting List

-Waiting list column will be displayed next to the normal booking column after pressing <Waiting>.

-To hide waiting list press <Back>.

-Waiting list will be displayed in purple color.

# View waiting list

Booking > Therapist table

#### Booking > Individual therapist table

m.hk