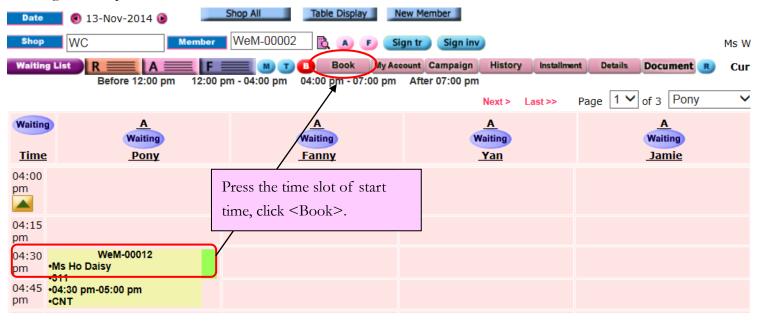

#### Two ways to add new booking on waiting list

## 1. Create booking on Waiting list column

## Booking > Therapist table

| Date        | 💽 🕄 13-Nov-2014 👂 📃 Sho    | All Table Display New Member              |                 |                  |                                |
|-------------|----------------------------|-------------------------------------------|-----------------|------------------|--------------------------------|
| Shop        | WC Member WeM-             | 00002 🖹 📣 🕑 Sign tr 🛛 Sign inv            |                 |                  | Ms Wong Man                    |
|             | Waiting List               | M T Book My Account Carr                  |                 | ont Details Doct | ument 🗷 Current time:5:49:39pr |
|             | Before 12:00 pm 12:00 p    | m - 04:00 pm 04:00 pm - 07:00 pm After 07 | :00 pm          | Next > La        | Ist >> Page 1 V of 3 Pony      |
| Waiting     |                            | A                                         | <u>A</u>        |                  | A                              |
| <u>Time</u> | <u>A</u><br><u>Pony</u>    | Pony                                      | Waiting<br>Fann | ×                | <u>Waiting</u><br><u>Yan</u>   |
| 04:00<br>pm |                            |                                           |                 | Press the ti     | me slot of start and           |
|             |                            |                                           |                 | end time at      | nd select <submit> to</submit> |
| 04:15<br>pm |                            |                                           |                 | confirm wa       | aiting list booking.           |
| 04:30       | WeM-00012<br>•Ms Ho Daisy  | 網頁訊息                                      | x               |                  |                                |
| pm<br>04:45 | •311<br>•04:30 pm-05:00 pm |                                           |                 |                  |                                |
| pm          | •CNT                       | Ms Wong Man                               |                 |                  |                                |
| 05:00<br>pm |                            | booking Pony at<br>13 Nov 2014, 04:3      | 0 pm - 05:00 pm |                  |                                |
| 05:15<br>pm |                            | ***Waiting list***                        |                 |                  |                                |
| 05:30       |                            |                                           | 取消              |                  |                                |
| pm          |                            | VEAC                                      |                 |                  |                                |
| 05:45<br>pm |                            |                                           |                 |                  |                                |