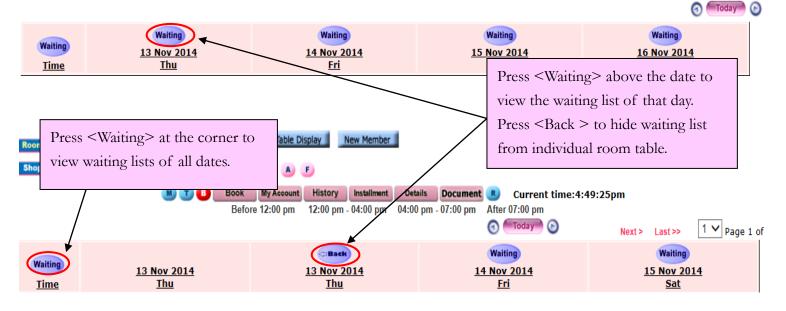

# Function of Waiting List

-Waiting list column will be displayed next to the normal booking column after pressing <Waiting>.

-To hide waiting list press <Back>.

-Waiting list will be displayed in purple color.

# View waiting list

Booking > Therapist table

#### Booking > Individual therapist table

m.hk

# Booking > Room table

#### Booking > Individual room table