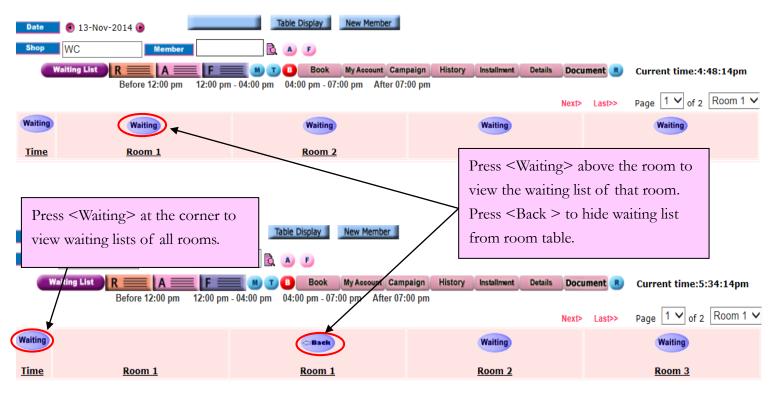

m.hk

# Function of Waiting List

-Waiting list column will be displayed next to the normal booking column after pressing <Waiting>.

-To hide waiting list press <Back>.

-Waiting list will be displayed in purple color.

# View waiting list

Booking > Therapist table



#### Booking > Individual therapist table





m.hk

# Booking > Room table



#### Booking > Individual room table









# Booking > Individual equipment table





m.hk

#### Two ways to add new booking on waiting list

## 1. Create booking on Waiting list column

## Booking > Therapist table

| Date        | 💽 🕄 13-Nov-2014 👂 📃 Sho    | All Table Display New Member              |                 |                  |                                |
|-------------|----------------------------|-------------------------------------------|-----------------|------------------|--------------------------------|
| Shop        | WC Member WeM-             | 00002 🖹 📣 🕑 Sign tr 🛛 Sign inv            |                 |                  | Ms Wong Man                    |
|             | Waiting List               | M T Book My Account Carr                  |