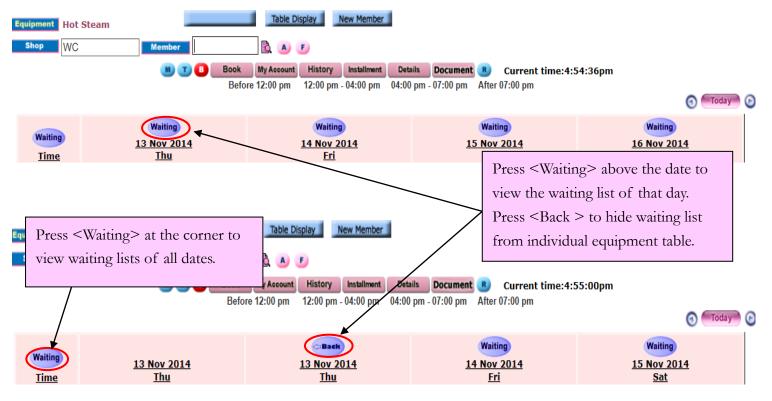

m.hk

# Function of Waiting List

-Waiting list column will be displayed next to the normal booking column after pressing <Waiting>.

-To hide waiting list press <Back>.

-Waiting list will be displayed in purple color.

# View waiting list

Booking > Therapist table



#### Booking > Individual therapist table





m.hk

# Booking > Room table



#### Booking > Individual room table









# Booking > Individual equipment table





m.hk

#### Two ways to add new booking on waiting list

## 1. Create booking on Waiting list column

## Booking > Therapist table

| Date        | 💽 🕄 13-Nov-2014 👂 📃 Sho    | All Table Display New Member              |                 |                  |                                |
|-------------|----------------------------|-------------------------------------------|-----------------|------------------|--------------------------------|
| Shop        | WC Member WeM-             | 00002 🖹 📣 🕑 Sign tr 🛛 Sign inv            |                 |                  | Ms Wong Man                    |
|             | Waiting List               | M T Book My Account Carr                  |                 | ont Details Doct | ument 🗷 Current time:5:49:39pr |
|             | Before 12:00