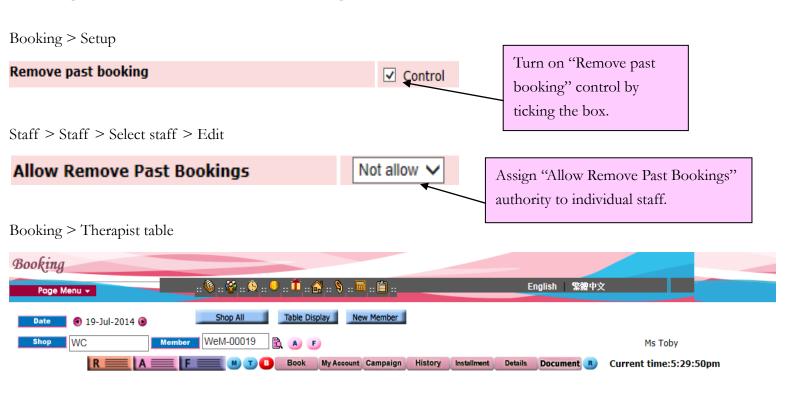

## Booking Control on Remove Past Booking

HHB2B

| <u>Time</u>             | Amy                                                                            | <u>A</u><br>Fanny               |                                  |            | _ <u>A</u><br>_Beauty      |                       | <u>A</u><br>Yar                        | L                                    |        | Unspecified                                       |    |
|-------------------------|--------------------------------------------------------------------------------|---------------------------------|----------------------------------|------------|----------------------------|-----------------------|----------------------------------------|--------------------------------------|--------|---------------------------------------------------|----|
| 09:15<br>am             | WeM-00019<br>•Nil country<br>•Ms Toby<br>•242<br>•09:15 am-10:30 am<br>•NE FAC |                                 |                                  |            |                            |                       |                                        |                                      |        |                                                   |    |
| 09:30<br>am             |                                                                                |                                 |                                  |            |                            |                       |                                        |                                      |        |                                                   |    |
| 09:45<br>am             |                                                                                |                                 |                                  |            |                            |                       |                                        |                                      |        |                                                   |    |
| 10:00<br>am             |                                                                                |                                 |                                  |            |                            |                       |                                        |                                      |        |                                                   |    |
| 10:15<br>am             |                                                                                |                                 |                                  |            |                            |                       |                                        |                                      |        |                                                   |    |
|                         | ay Move Date Purchased Tre<br>therapist Available time                         | atment Treatment                | Therapist                        | Room       |                            | D                     | @                                      |                                      |        |                                                   |    |
| <u>Booking 1</u><br>242 | D <u>Status</u> <u>Arrived time</u><br>Confirmed 21-Jul-2014 02:34             | <u>Date</u><br>4 pm 19-Jul-2014 | <u>Booking tii</u><br>09:15 am - |            | <u>Treatment</u><br>NE FAC | <u>Therapi</u><br>Amy | i <u>st</u> <u>Room</u><br>Unspecified | <u>Last updated</u><br>Beauty(beauty |        | <u>Last updated time</u><br>21-Jul-2014, 05:21 pm |    |
| Back M                  | odify Reconfirm Arrive Ready                                                   | Cancel No Show Fir              | nish Remark                      | Booking re | eminder   Comn             | nent                  |                                        |                                      |        | Clo                                               | se |
|                         |                                                                                |                                 |                                  |            |                            |                       | No "Rem                                | nove" in pa                          | ıst bo | okings.                                           |    |