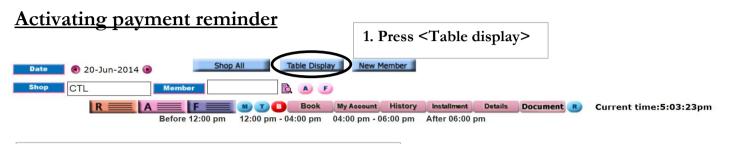

## Member payment reminder

Payment reminder will be displayed when a member is required to pay after an appointment.

2. Check the boxes concerning payment reminders.