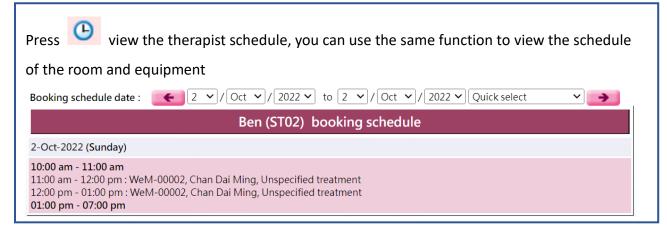

## Copy booking to other date

Unspecified treatment category

Unspecified treatment category

b2b support

b2b support

Unspecified room

Unspecified room

11:00 am - 12:00 pm

11:00 am - 12:00 pm

128

126

Confirmed booking:

Wancha

Wancha

9-Oct-2022(Sun)

2-Oct-2022(Sun)