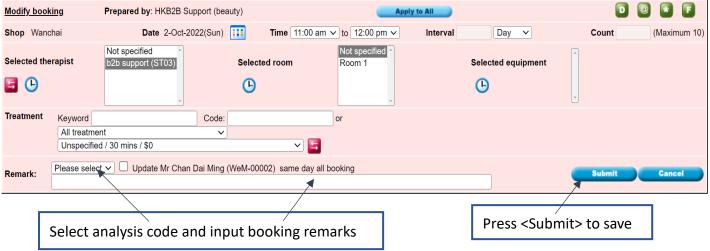

### **Modify booking**

香港灣仔軒尼斯道 48-62 號上海實業大廈 11 樓 1102 室

Room 1102, Shanghai Industrial Investment Building, 48-62 Hennessy Road,

Wan Chai, Hong Kong

Tel: (852) 2520 5128 Fax: (852) 2520 6636

Email: cs@hkb2b.com.hk Website: http://hkb2b.com.hk

### Modify individual booking information

香港灣仔軒尼斯道 48-62 號上海實業大廈 11 樓 1102 室

Room 1102, Shanghai Industrial Investment Building, 48-62 Hennessy Road,

Wan Chai, Hong Kong

Tel: (852) 2520 5128 Fax: (852) 2520 6636