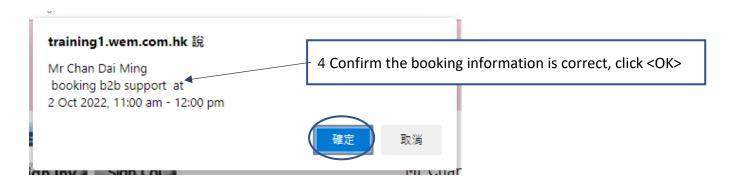

## **New Booking**

The cursor will automatically go to the member box, and the user can input all or part of the member code, phone no., ID card or name. The system will identify the member based on the data and display the member's personal details. •