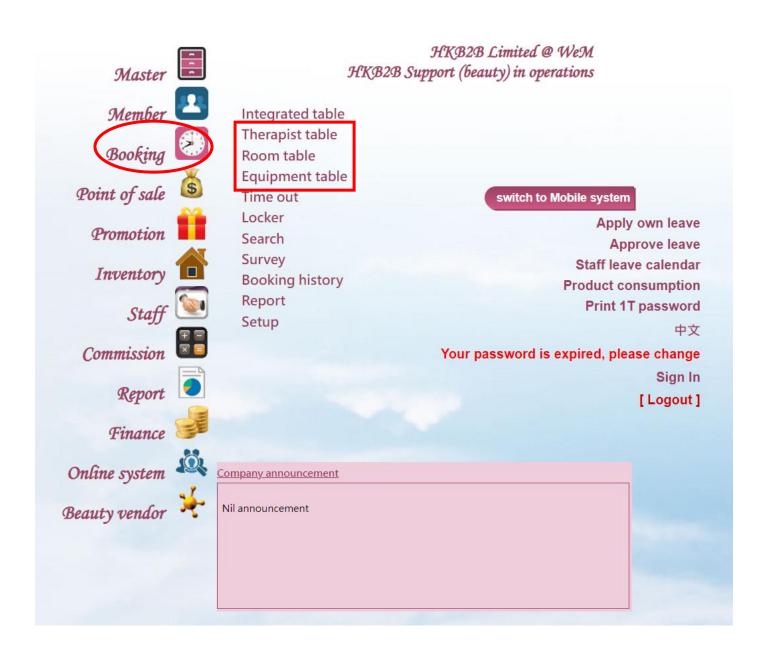

# **New/ Modify Booking**

Main page > Booking > Select booking table you need

香港灣仔軒尼斯道 48-62 號上海實業大廈 11 樓 1102 室

Room 1102, Shanghai Industrial Investment Building, 48-62 Hennessy Road,

Wan Chai, Hong Kong