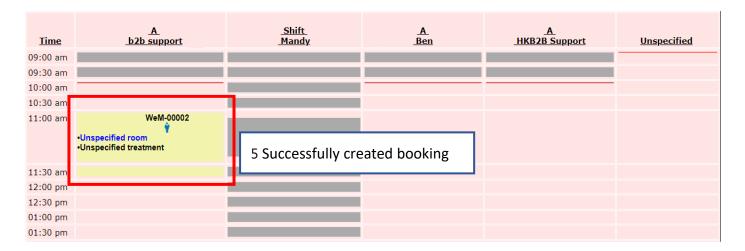

## Copy booking to other date

Unspecified treatment category

Unspecified treatment category

b2b support

b2b support

Unspecified room

Unspecified room

11:00 am - 12:00 pm

11:00 am - 12:00 pm

128

126

Confirmed booking:

Wancha

Wancha

9-Oct-2022(Sun)

2-Oct-2022(Sun)