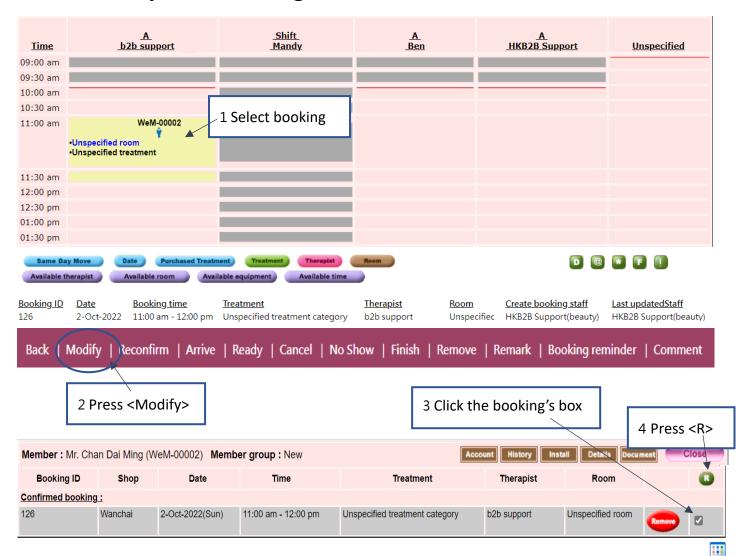

### **Modify booking**

香港灣仔軒尼斯道 48-62 號上海實業大廈 11 樓 1102 室

Room 1102, Shanghai Industrial Investment Building, 48-62 Hennessy Road,

Wan Chai, Hong Kong

Tel: (852) 2520 5128 Fax: (852) 2520 6636

Email: cs@hkb2b.com.hk Website: http://hkb2b.com.hk