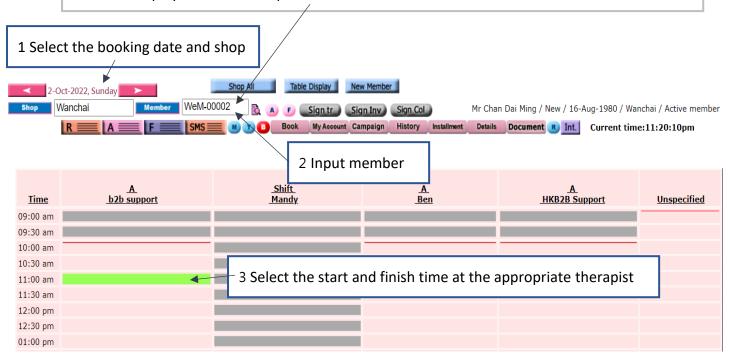

## **New Booking**

The cursor will automatically go to the member box, and the user can input all or part of the member code, phone no., ID card or name. The system will identify the member based on the data and display the member's personal details. •