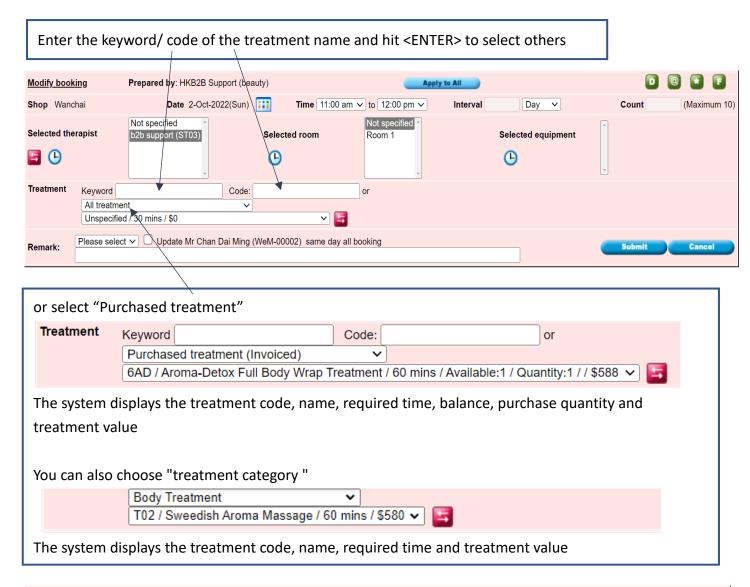

### **Modify booking**

香港灣仔軒尼斯道 48-62 號上海實業大廈 11 樓 1102 室

Room 1102, Shanghai Industrial Investment Building, 48-62 Hennessy Road,

Wan Chai, Hong Kong

Tel: (852) 2520 5128 Fax: (852) 2520 6636

Email: cs@hkb2b.com.hk Website: http://hkb2b.com.hk

### Modify individual booking information

香港灣仔軒尼斯道 48-62 號上海實業大廈 11 樓 1102 室

Room 1102, Shanghai Industrial Investment Building, 48-62 Hennessy Road,

Wan Chai, Hong Kong

Tel: (852) 2520 5128 Fax: (852) 2520 6636