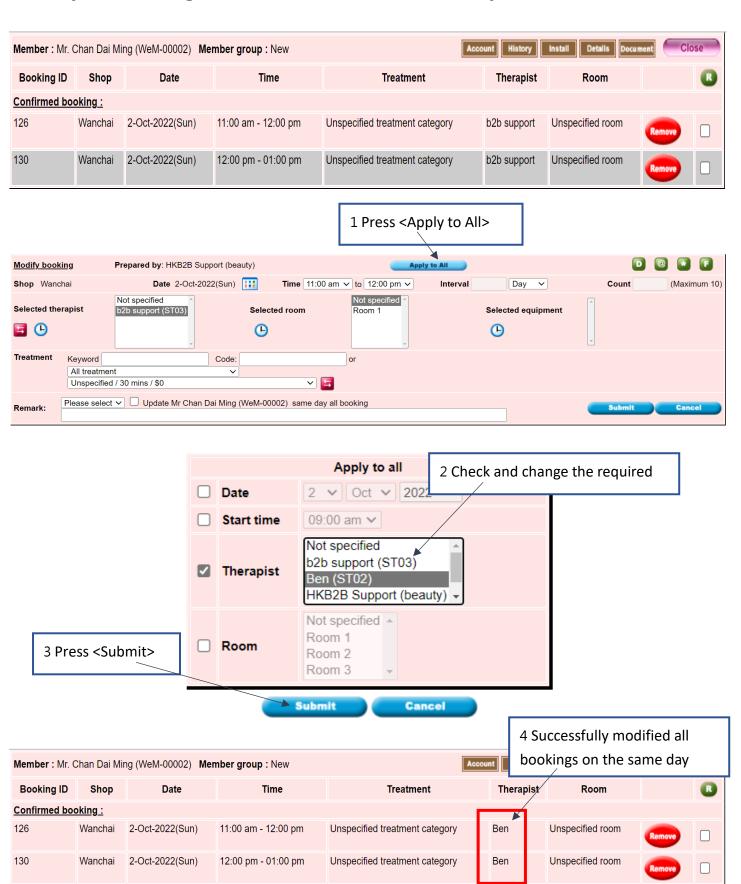

#### Modify all bookings information on the same day

香港灣仔軒尼斯道 48-62 號上海實業大廈 11 樓 1102 室

Room 1102, Shanghai Industrial Investment Building, 48-62 Hennessy Road,

Wan Chai, Hong Kong

Tel: (852) 2520 5128 Fax: (852) 2520 6636

Email: cs@hkb2b.com.hk Website: http://hkb2b.com.hk