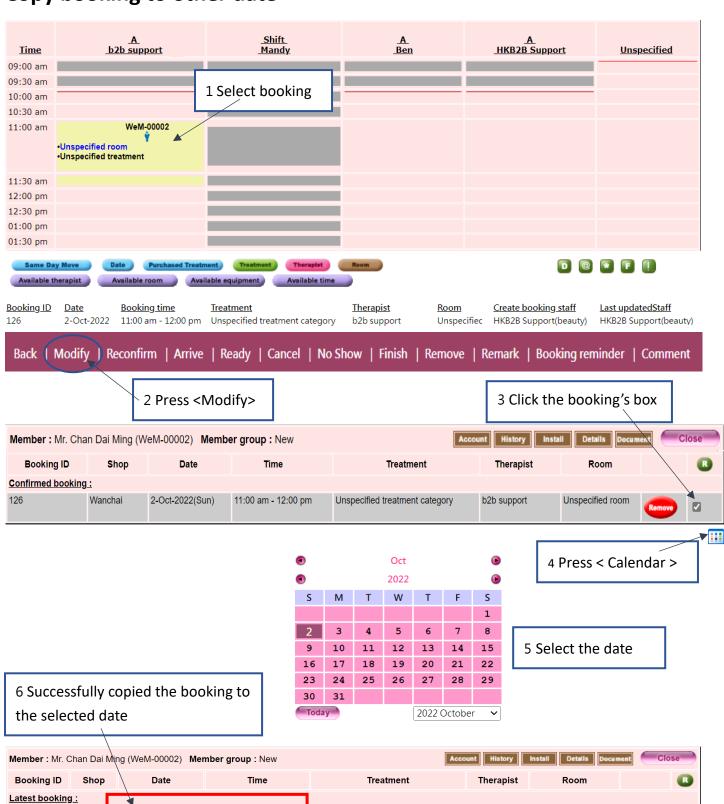

## Copy booking to other date

Unspecified treatment category

Unspecified treatment category

b2b support

b2b support

Unspecified room

Unspecified room

11:00 am - 12:00 pm

11:00 am - 12:00 pm

128

126

Confirmed booking:

Wancha

Wancha

9-Oct-2022(Sun)

2-Oct-2022(Sun)