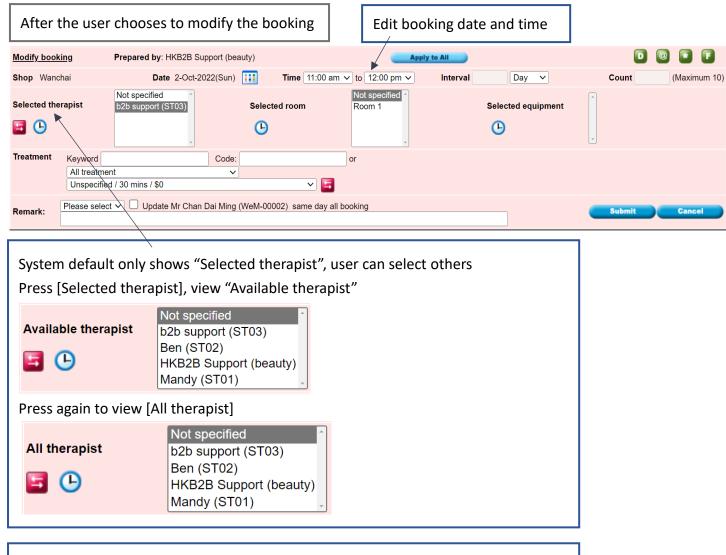

### Modify individual booking information

香港灣仔軒尼斯道 48-62 號上海實業大廈 11 樓 1102 室

Room 1102, Shanghai Industrial Investment Building, 48-62 Hennessy Road,

Wan Chai, Hong Kong

Tel: (852) 2520 5128 Fax: (852) 2520 6636

Email: cs@hkb2b.com.hk Website: http://hkb2b.com.hk