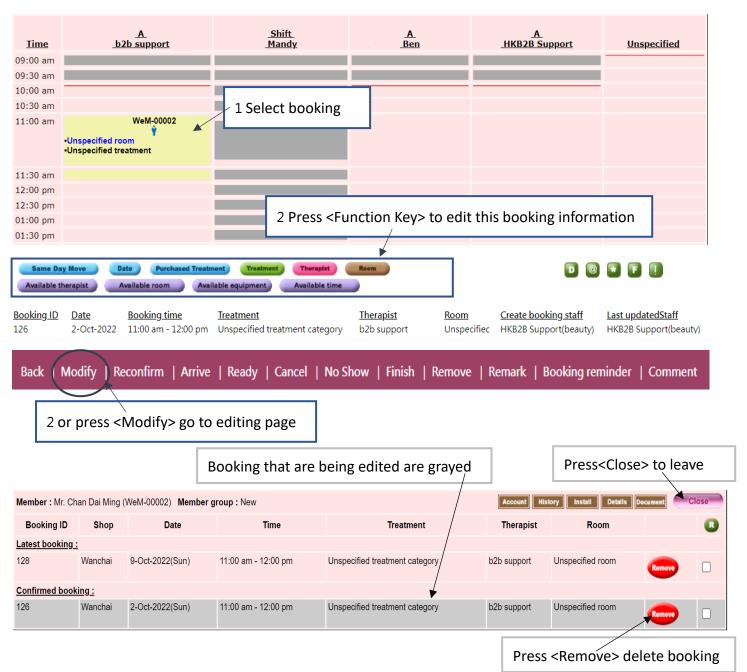

### Modify individual booking information

香港灣仔軒尼斯道 48-62 號上海實業大廈 11 樓 1102 室

Room 1102, Shanghai Industrial Investment Building, 48-62 Hennessy Road,

Wan Chai, Hong Kong

Tel: (852) 2520 5128 Fax: (852) 2520 6636

Email: cs@hkb2b.com.hk Website: http://hkb2b.com.hk