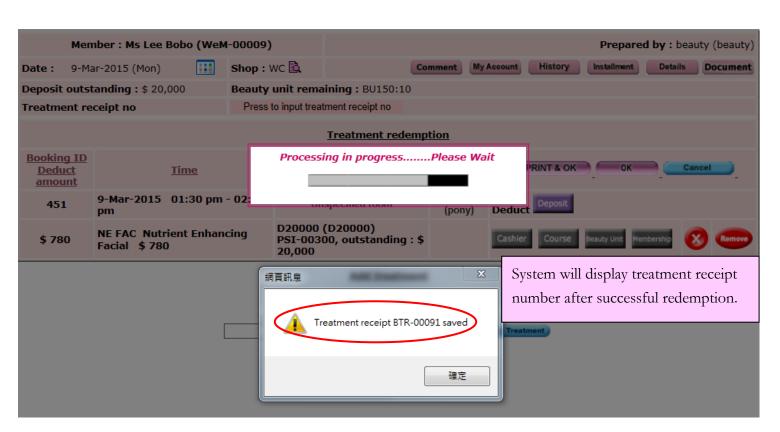

## Treatment receipt (Reprint)

Treatment receipt Member: Lee Bobo

date:

16-Mar-2015 11:15 am

Member code : WeM-00009 Treatment receipt no : BTR-00091

WC Shop: Input by: Beauty (beauty)

Code Description Redeem item Therapist

NE FAC Nutrient Enhancing Facial PSI-00300 (D20000 \$780 Dep) Pony(pony)

> Redeemed invoice, item code, item nature and quantity will be displayed on treatment receipt.

HKB2B Limited 香港灣仔軒尼詩道48-62號上海實業大廈11樓1102室 Rm 1102, Shanghai Industrial Investment Building, 48-62 Hennessy Road, Wan Chai, Hong Kong Tel: (852) 2520 5128 Fax: (852) 2520 6636 E-mail: cs@hkb2b.com.hk Website: http://hkb2b.com