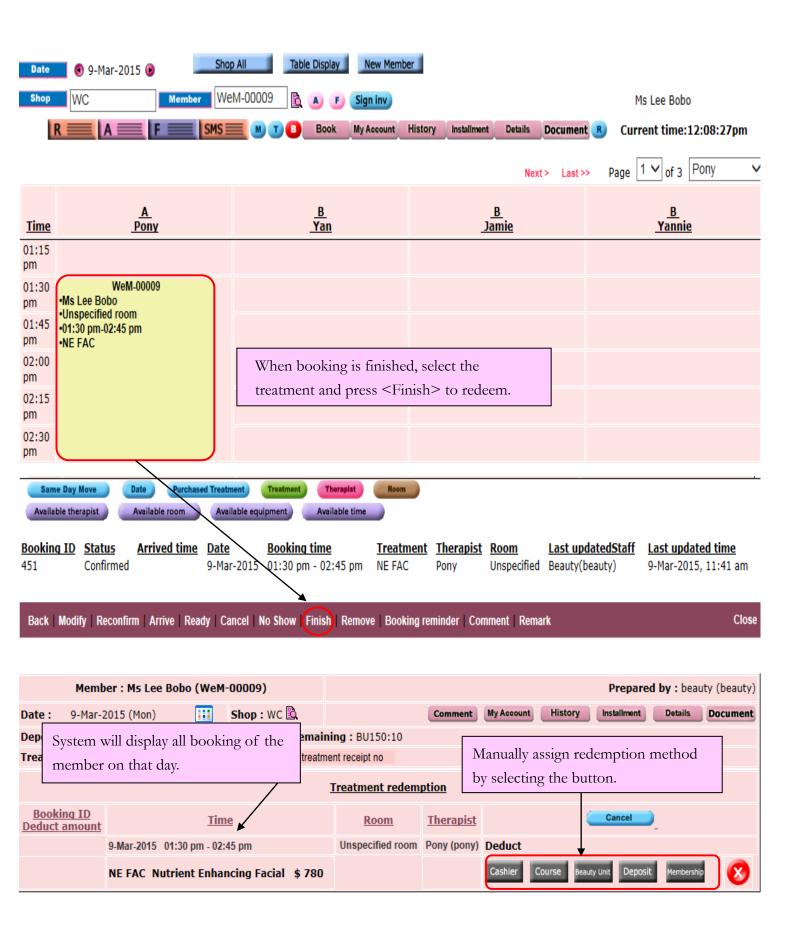

## Redemption on Prepaid Items (Manual select redemption method)

Main page > Booking > Select booking table you need