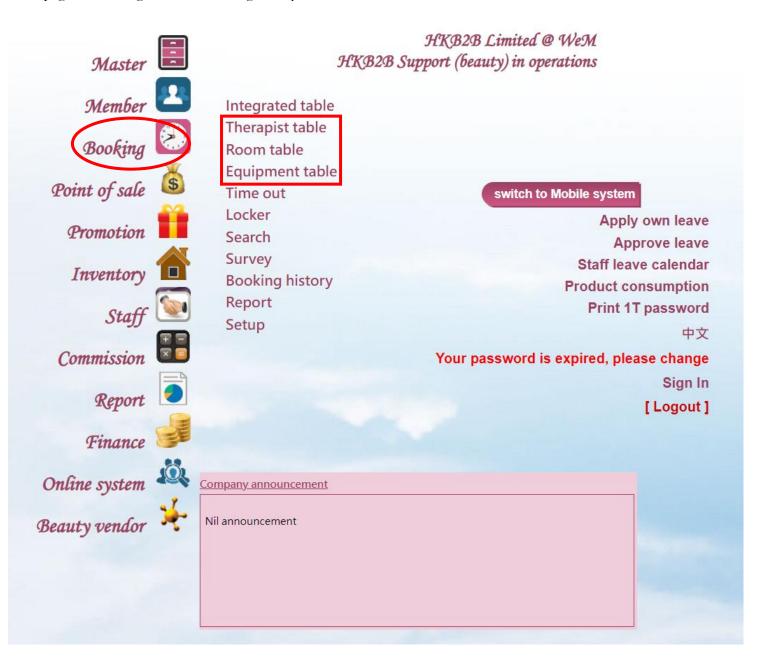

## Redemption on Prepaid Items (Manual select redemption method)

Main page > Booking > Select booking table you need