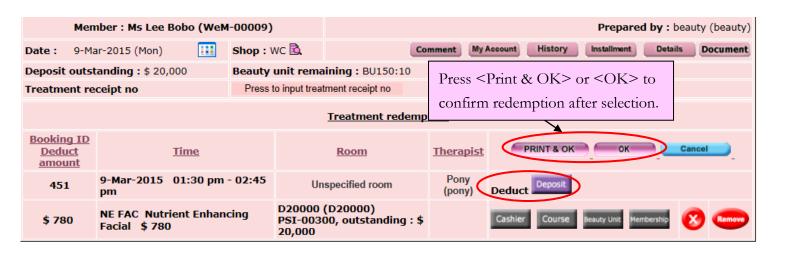

## Redemption on Prepaid Items (Manual select redemption method)

Main page > Booking > Select booking table you need