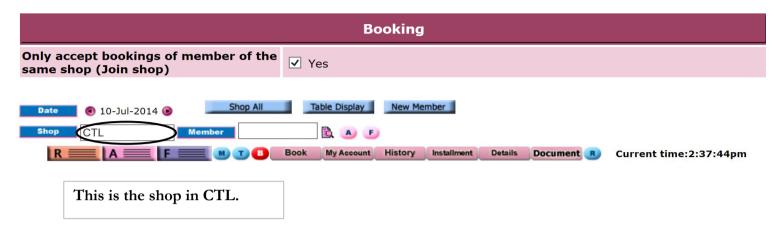

## Only accept bookings of member of the same shop

| Member search result |                  |      |               |             |        |
|----------------------|------------------|------|---------------|-------------|--------|
| Member code          | Member name      | Shop | Identity card | Telephone   | Action |
| B031                 | Ms Chung Yee Pan | TST  |               | 90310000(M) | Select |
| B041                 | Mr Chung Yee Kai | TST  |               | 90410000(M) | Select |
| B066                 | Ms Hung Siu Ping | TST  |               | 90660000(M) | Select |
| Search Again 🔟 Close |                  |      |               |             |        |

If we select a member who has joined the shop in TST,

a 'Nil member at shop' window will pop up, as she has not joined the shop in CTL.