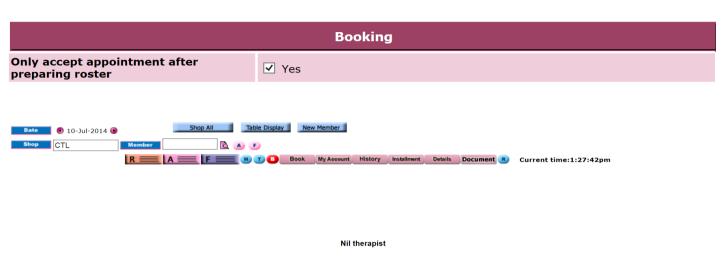

## **Booking Setup**

Only accept appointment after preparing roster

After activating the above control, no therapists will be shown in the booking table if a roster has not yet been prepared.