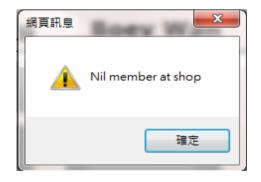

If we select a member who has joined the shop in TST,

a 'Nil member at shop' window will pop up, as she has not joined the shop in CTL.