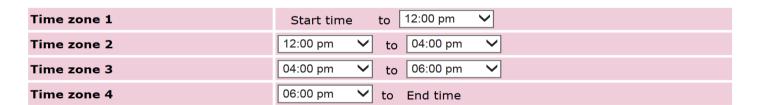

# Booking table setup

The booking setup page can be found at Booking > Setup

| Booking setup                      |                                        |  |  |
|------------------------------------|----------------------------------------|--|--|
| Booking table time range           | 08:30 am 🗸 to 09:30 pm 🗸               |  |  |
| Display time zone                  | ○ 1 time zone                          |  |  |
| Time zone 1                        | Start time to 12:00 pm                 |  |  |
| Time zone 2                        | 12:00 pm <b>v</b> to 04:00 pm <b>v</b> |  |  |
| Time zone 3                        | 04:00 pm <b>v</b> to 06:00 pm <b>v</b> |  |  |
| Time zone 4                        | 06:00 pm V to End time                 |  |  |
| Time format                        | O 24 hours format    AM/PM format      |  |  |
| Booking table time for each slot   | 30 minutes (Not allow to increase)     |  |  |
| Equipment table time for each slot | 15 minutes (Not allow to increase)     |  |  |

#### 4 time zones

Before 12:00 pm 12:00 pm - 04:00 pm 04:00 pm - 06:00 pm After 06:00 pm

H K B 2 B L i m i t e d 香港灣仔軒尼詩道48-62號上海實業大廈11樓1102室 Rm 1102, Shanghai Industrial Investment Buliding, 48-62 Hennessy Road, Wan Chai, Hong Kong Tel: 2520 5128 Fax: 2520 6636 E-mail: wem@hkb2b.com.hk Website: http://hkb2b.com.hk