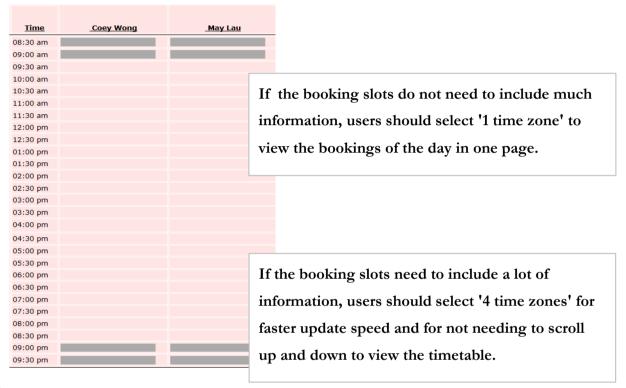

### Time zone

#### 1 time zone

#### 4 time zones

Before 12:00 pm 12:00 pm - 04:00 pm 04:00 pm - 06:00 pm After 06:00 pm

H K B 2 B L i m i t e d 香港灣仔軒尼詩道48-62號上海實業大廈11樓1102室 Rm 1102, Shanghai Industrial Investment Buliding, 48-62 Hennessy Road, Wan Chai, Hong Kong Tel: 2520 5128 Fax: 2520 6636 E-mail: wem@hkb2b.com.hk Website: http://hkb2b.com.hk