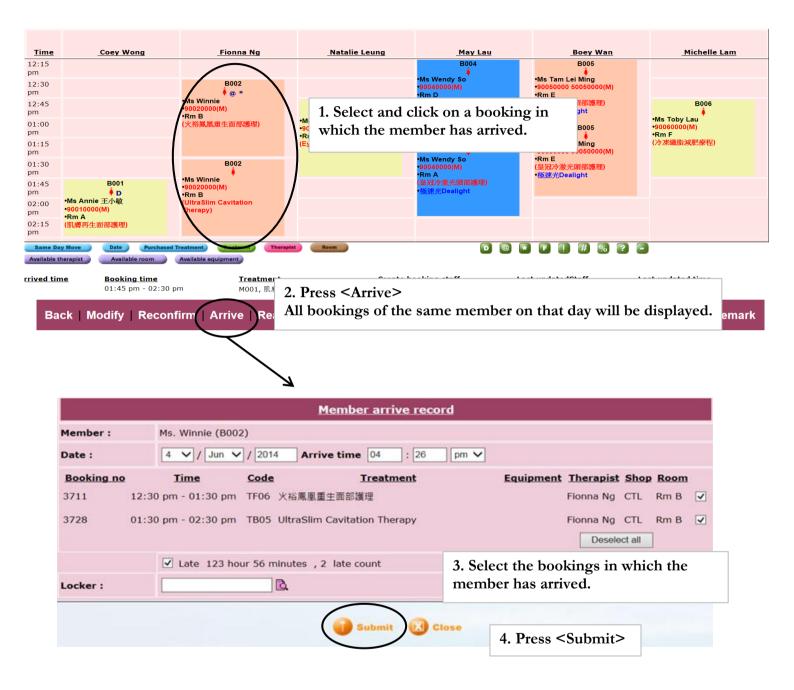

## Member Arrive (multiple bookings)

HH828.C

H K B 2 B L i m i t e d 香港灣仔軒尼詩道48-62號上海實業大廈11樓1102室 Rm 1102, Shanghai Industrial Investment Buliding, 48-62 Hennessy Road, Wan Chai, Hong Kong Tel: 2520 5128 Fax: 2520 6636 E-mail: wem@hkb2b.com.hk Website: http://hkb2b.com.hk