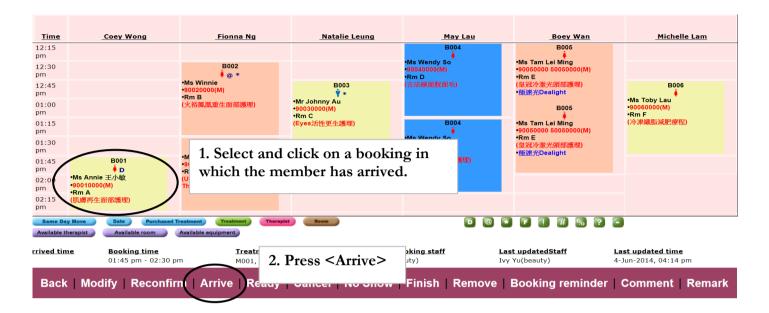

## Member Arrive (single booking)

| Time                                                                                        | Coey Wong                                                                                                                                                                                                                                                                                                                                                                                                                                                                                                                                                                                                                                                                                                                                                                                                                                                                                                                                                                                                                                                                                                                                                                                                                                                                                                                                                                                                                                                                                                                                                                                                                                                                                                                                                                                                                                                                                                                                                                                                                                                                                                                                                                                                                                                                                                                                                                                                                                                                                                                                                                                                                                                                                                                                                                                                                            | Fionna Ng                           | Natalie Leung                | May Lau                               | Boey Wan                                           | Michelle Lam                        |
|---------------------------------------------------------------------------------------------|--------------------------------------------------------------------------------------------------------------------------------------------------------------------------------------------------------------------------------------------------------------------------------------------------------------------------------------------------------------------------------------------------------------------------------------------------------------------------------------------------------------------------------------------------------------------------------------------------------------------------------------------------------------------------------------------------------------------------------------------------------------------------------------------------------------------------------------------------------------------------------------------------------------------------------------------------------------------------------------------------------------------------------------------------------------------------------------------------------------------------------------------------------------------------------------------------------------------------------------------------------------------------------------------------------------------------------------------------------------------------------------------------------------------------------------------------------------------------------------------------------------------------------------------------------------------------------------------------------------------------------------------------------------------------------------------------------------------------------------------------------------------------------------------------------------------------------------------------------------------------------------------------------------------------------------------------------------------------------------------------------------------------------------------------------------------------------------------------------------------------------------------------------------------------------------------------------------------------------------------------------------------------------------------------------------------------------------------------------------------------------------------------------------------------------------------------------------------------------------------------------------------------------------------------------------------------------------------------------------------------------------------------------------------------------------------------------------------------------------------------------------------------------------------------------------------------------------|-------------------------------------|------------------------------|---------------------------------------|----------------------------------------------------|-------------------------------------|
| 12:15<br>pm                                                                                 | _coey wong                                                                                                                                                                                                                                                                                                                                                                                                                                                                                                                                                                                                                                                                                                                                                                                                                                                                                                                                                                                                                                                                                                                                                                                                                                                                                                                                                                                                                                                                                                                                                                                                                                                                                                                                                                                                                                                                                                                                                                                                                                                                                                                                                                                                                                                                                                                                                                                                                                                                                                                                                                                                                                                                                                                                                                                                                           |                                     |                              | B004                                  | B005                                               | Linchene Lam                        |
| 12:30<br>pm                                                                                 |                                                                                                                                                                                                                                                                                                                                                                                                                                                                                                                                                                                                                                                                                                                                                                                                                                                                                                                                                                                                                                                                                                                                                                                                                                                                                                                                                                                                                                                                                                                                                                                                                                                                                                                                                                                                                                                                                                                                                                                                                                                                                                                                                                                                                                                                                                                                                                                                                                                                                                                                                                                                                                                                                                                                                                                                                                      | B002<br>∳ @ *                       |                              | •Ms Wendy So<br>•90040000(M)<br>•Rm D | •Ms Tam Lei Ming<br>•90050000 50050000(M)<br>•Rm E |                                     |
| 12:45<br>pm                                                                                 |                                                                                                                                                                                                                                                                                                                                                                                                                                                                                                                                                                                                                                                                                                                                                                                                                                                                                                                                                                                                                                                                                                                                                                                                                                                                                                                                                                                                                                                                                                                                                                                                                                                                                                                                                                                                                                                                                                                                                                                                                                                                                                                                                                                                                                                                                                                                                                                                                                                                                                                                                                                                                                                                                                                                                                                                                                      | •Ms Winnie<br>•90020000(M)<br>•Rm B | B003<br>♀ *<br>•Mr Johnny Au | (古法線面脫面毛)                             | (皇冠冷激光頭部護理)<br>•極速光Dealight                        | •Ms Toby Lau                        |
| 01:00<br>pm                                                                                 |                                                                                                                                                                                                                                                                                                                                                                                                                                                                                                                                                                                                                                                                                                                                                                                                                                                                                                                                                                                                                                                                                                                                                                                                                                                                                                                                                                                                                                                                                                                                                                                                                                                                                                                                                                                                                                                                                                                                                                                                                                                                                                                                                                                                                                                                                                                                                                                                                                                                                                                                                                                                                                                                                                                                                                                                                                      | (火裕鳳凰重生面部護理)                        | •90030000(M)<br>•Rm C        |                                       | B005                                               | -90060000(M)<br>•Rm F<br>(冷凍纖脂減肥蕿程) |
| 01:15<br>pm<br>01:30                                                                        |                                                                                                                                                                                                                                                                                                                                                                                                                                                                                                                                                                                                                                                                                                                                                                                                                                                                                                                                                                                                                                                                                                                                                                                                                                                                                                                                                                                                                                                                                                                                                                                                                                                                                                                                                                                                                                                                                                                                                                                                                                                                                                                                                                                                                                                                                                                                                                                                                                                                                                                                                                                                                                                                                                                                                                                                                                      | B002                                | (Eyes活性更生護理)                 | B004<br>•Ms Wendy So                  | •Ms Tam Lei Ming<br>•90050000 50050000(M)<br>•Rm E | (727米%%)101%以口尔产生)                  |
| pm<br>01:45<br>pm<br>02:00<br>pm                                                            | B001<br>B001<br>B001<br>B001<br>B001<br>B001<br>B001<br>B001<br>B001<br>B001<br>B001<br>B001<br>B001<br>B001<br>B001<br>B001<br>B001<br>B001<br>B001<br>B001<br>B001<br>B001<br>B001<br>B001<br>B001<br>B001<br>B001<br>B001<br>B001<br>B001<br>B001<br>B001<br>B001<br>B001<br>B001<br>B001<br>B001<br>B001<br>B001<br>B001<br>B001<br>B001<br>B001<br>B001<br>B001<br>B001<br>B001<br>B001<br>B001<br>B001<br>B001<br>B001<br>B001<br>B001<br>B001<br>B001<br>B001<br>B001<br>B001<br>B001<br>B001<br>B001<br>B001<br>B001<br>B001<br>B001<br>B001<br>B001<br>B001<br>B001<br>B001<br>B001<br>B001<br>B001<br>B001<br>B001<br>B001<br>B001<br>B001<br>B001<br>B001<br>B001<br>B001<br>B001<br>B001<br>B001<br>B001<br>B001<br>B001<br>B001<br>B001<br>B001<br>B001<br>B001<br>B001<br>B001<br>B001<br>B001<br>B001<br>B001<br>B001<br>B001<br>B001<br>B001<br>B001<br>B001<br>B001<br>B001<br>B001<br>B001<br>B001<br>B001<br>B001<br>B001<br>B001<br>B001<br>B001<br>B001<br>B001<br>B001<br>B001<br>B001<br>B001<br>B001<br>B001<br>B001<br>B001<br>B001<br>B001<br>B001<br>B001<br>B001<br>B001<br>B001<br>B001<br>B001<br>B001<br>B001<br>B001<br>B001<br>B001<br>B001<br>B001<br>B001<br>B001<br>B001<br>B001<br>B001<br>B001<br>B001<br>B001<br>B001<br>B001<br>B001<br>B001<br>B001<br>B001<br>B001<br>B001<br>B001<br>B001<br>B001<br>B001<br>B001<br>B001<br>B001<br>B001<br>B001<br>B001<br>B001<br>B001<br>B001<br>B001<br>B001<br>B001<br>B001<br>B001<br>B001<br>B001<br>B001<br>B001<br>B001<br>B001<br>B001<br>B001<br>B001<br>B001<br>B001<br>B001<br>B001<br>B001<br>B001<br>B001<br>B001<br>B001<br>B001<br>B001<br>B001<br>B001<br>B001<br>B001<br>B001<br>B001<br>B001<br>B001<br>B001<br>B001<br>B001<br>B001<br>B001<br>B001<br>B001<br>B001<br>B001<br>B001<br>B001<br>B001<br>B001<br>B001<br>B001<br>B001<br>B001<br>B001<br>B001<br>B001<br>B001<br>B001<br>B001<br>B001<br>B001<br>B001<br>B001<br>B001<br>B001<br>B001<br>B001<br>B001<br>B001<br>B001<br>B001<br>B001<br>B001<br>B001<br>B001<br>B001<br>B001<br>B001<br>B001<br>B001<br>B001<br>B001<br>B001<br>B001<br>B001<br>B001<br>B001<br>B001<br>B001<br>B001<br>B001<br>B001<br>B001<br>B001<br>B001<br>B001<br>B001<br>B001<br>B001<br>B001<br>B001<br>B001<br>B001<br>B001<br>B001<br>B001<br>B001<br>B001<br>B001<br>B001<br>B001<br>B001<br>B001<br>B001<br>B001<br>B001<br>B001<br>B001<br>B001<br>B001<br>B001<br>B001<br>B001<br>B001<br>B001<br>B001<br>B001<br>B001<br>B001<br>B001<br>B001<br>B001<br>B001<br>B001<br>B001<br>B001<br>B001<br>B001<br>B001<br>B001<br>B001<br>B001<br>B001<br>B001<br>B001<br>B001<br>B001<br>B001<br>B001<br>B001<br>B001<br>B001<br>B001<br>B001<br>B001<br>B001<br>B001<br>B001<br>B001<br>B001<br>B001<br>B001<br>B001<br>B001<br>B001<br>B001<br>B001<br>B001<br>B001<br>B001<br>B001<br>B001 |                                     |                              |                                       |                                                    |                                     |
| Back   Modify   Undo Arrive   Ready   Cancel   Finish   Booking reminder   Comment   Remark |                                                                                                                                                                                                                                                                                                                                                                                                                                                                                                                                                                                                                                                                                                                                                                                                                                                                                                                                                                                                                                                                                                                                                                                                                                                                                                                                                                                                                                                                                                                                                                                                                                                                                                                                                                                                                                                                                                                                                                                                                                                                                                                                                                                                                                                                                                                                                                                                                                                                                                                                                                                                                                                                                                                                                                                                                                      |                                     |                              |                                       |                                                    |                                     |
| Back Mouling Ondo Arrive Ready Cancer Finish Booking reminder Comment Remark                |                                                                                                                                                                                                                                                                                                                                                                                                                                                                                                                                                                                                                                                                                                                                                                                                                                                                                                                                                                                                                                                                                                                                                                                                                                                                                                                                                                                                                                                                                                                                                                                                                                                                                                                                                                                                                                                                                                                                                                                                                                                                                                                                                                                                                                                                                                                                                                                                                                                                                                                                                                                                                                                                                                                                                                                                                                      |                                     |                              |                                       |                                                    |                                     |