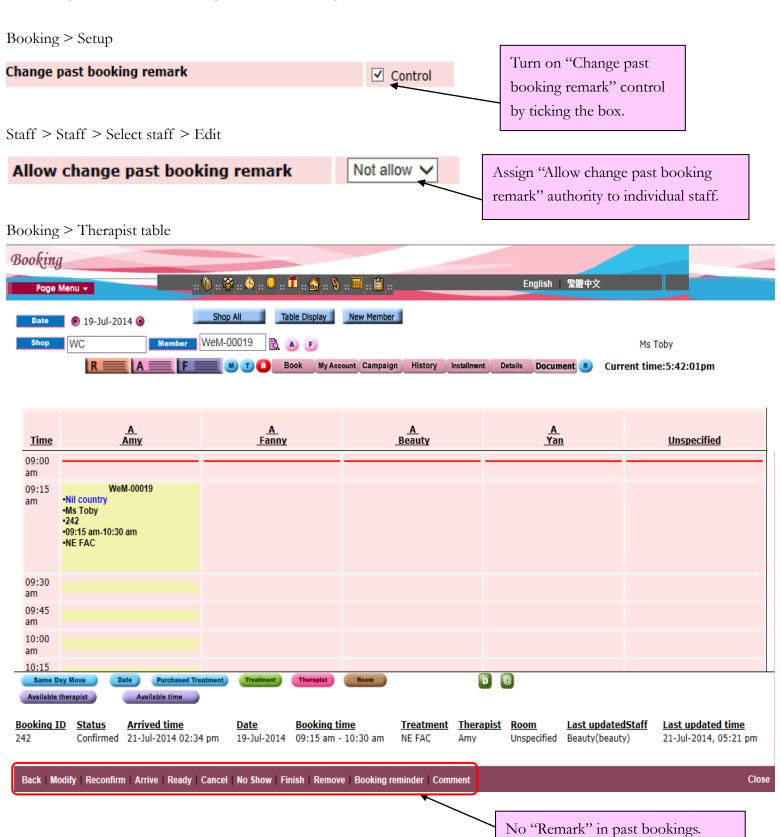

## Booking Control on Change Past Booking Remark

HKB2B Limited

香港灣仔軒尼詩道48-62號上海實業大廈11樓1102室

Rm 1102, Shanghai Industrial Investment Buliding, 48-62 Hennessy Road, Wan Chai, Hong Kong Tel: 2520 5128 Fax: 2520 6636 E-mail: wem@hkb2b.com.hk Website: http://hkb2b.com.hk